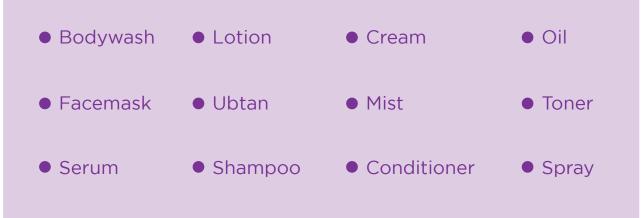

### **Applications in Personal Care**

KSM-66 Ashwagandha can be incorporated into a wide range of products for both hair and skin including: