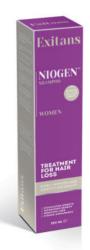

### EXITANS NIOGEN™ SHAMPOO / WOMEN

#### VISIBLY IMPROVES HAIR QUANTITY AND QUALITY

NIOGEN™, obtained from nature, is a combination of botanical active ingredients that reduces hair loss, stimulates growth and increases hair density.

A combination of 3 plants (Scutellaria baicalensis, Triticum vulgare sprout and Glycine max sprout) that increases cellular energy and activates follicle stem cells (ATP), while protecting them from senescence. L-Arginine increases the level of nitric oxide, thereby promoting hair growth.