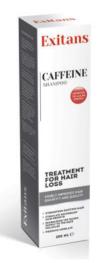

# EXITANS ATP™ CAFFEINE SHAMPOO

### VISIBLY IMPROVES HAIR QUANTITY AND QUALITY

Exitans ATP<sup>™</sup> Caffeine Shampoo helps to promote hair growth as the chemical targets DHT, which is the hormone responsible for hair loss. When the hormone DHT attaches itself to the hair follicles it prevents the vitamin, proteins and minerals from providing the hair with the nutrients needed to keep the hair growth cycle going.

Exitans ATP™ Caffeine Shampoo has a positive effect on the hair follicle; the chemical causes hair cells to produce more ATP (ATP is the energy of our biological cells). The production of more ATP helps the hair follicle in its active growing phase, this results in the hair continuing to grow.