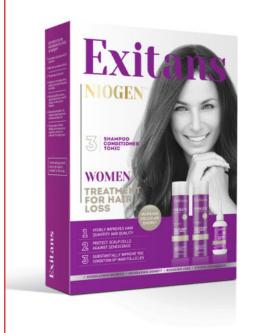

# EXITANS NIOGEN™ PACKAGE WOMEN

### TREATMENT FOR HAIR LOSS

- ✓ EXITANS NIOGEN™ SHAMPOO 250ml → Visibly improves hair quantity and quality
- ✓ EXITANS NIOGEN™ CONDITIONER 250ml → Protect scalp cells against senescence
- ✓ EXITANS NIOGEN<sup>™</sup> TONIC 150ml → Substantially improve the condition of hair follicles