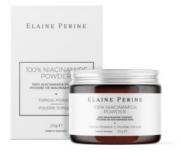

to once a day. Always mix freshly. To begin, test the mixture on a clean area of skin on the inside of the upper forearm and wait at least 24 hours. Wash hands after application. Warning: do not combine with vitamin C or niacinamide enriched products or AHA/BHA peels. Has a brightening effect. Do not apply to sensitive or irritated skin. In case of intolerance, stop using the product. Seek medical advice if irritation persists. Use niacinamide powder only according to intended use. Not for consumption. Avoid direct skin contact and use only diluted. Avoid eye contact. In case of eye contact, rinse thoroughly with water. Do not inhale powder. Always close container tightly. Store in a cool, dry and dark place. Keep out of the reach of children.

UV PROTECTIVE PACKAGING

### ELAINE PERINE



15G



30ML

### 2.0% INFUSED RETINOL SERUM + VITAMIN E

Designed to complement the skin's nightly regenerative cycle, the Elaine Perine 2.0% Infused Retinol Serum + Vitamin E offers you a natural way to treat wrinkles, eye puffiness, and other blemishes associated with aging. It is infused with 2.0% retinol to ensure it is extra-strong and highly effective at reducing the signs of skin aging. This anti-aging facial serum works by stimulating the natural formation of cells to fight fine lines, wrinkles, and tighten the face for a healthy and youthful complexion. The vegan anti-aging serum is enriched with jojoba oil, aloe vera extract and vitamin E to give you the ultimate anti-aging face serum.

#### **4D HYALURONIC FACIAL SERUM**

Keeping your skin hydrated and maintaining its elastici