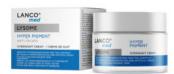

#### LYSOME HYPER PIGMENT OVERNIGHT CREAM

Our skin is constantly under stress. Air pollution accelerates ageing and internal stress increases chronological ageing. These stresses lead to visible imperfections in the skin. Lysome Hyper Pigment Overnight Cream reduces hyperpigmentation, age spots and the contrast between hyperpigmented and spot-free areas in 14 days for visibly brighter and more radiant skin. With highly effective ingredients, the Overnight Cream reduces melanin production and brightens your skin tone after overnight use. It restores the skin's barrier function and improves the appearance of the skin.

- Reduces hyperpigmentation
- √ Reduces age spots & acne marks
- Anti-ageing effect fights wrinkles & fine lines
- This cream is non-irritating and non-comedogenic
- Contains no allergic fragrances