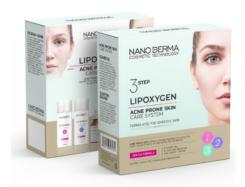

## NANODERMA LIPOXYGEN ACNE PRONE SKIN CARE SYSTEM

#### LIPOXYGEN CLEANSE GEL

The gentle cleanse Gel is a completely gentle exfoliant and nourish cleansing gel. 2% Salicylic Acid and LHA allow gentle shedding of dead skin, purify skin by removing dirt and clog pores, reduce excess oil as well as anti-bacteria which caused of acne. It visibly reduces blemished and refine pores.

#### LIPOXYGEN CLARIFYING SOLUTION

Clarify solution help to cleanse and condition your skin with Glycolic Acid, Salicylic Acid and Capryloyl Glycine. It Exfoliates, purifies, cleans dead skin and clogged pores to improve skin texture, bright and glowing complexion. Enriched with Aloe Vera, provide skin moisture, sooth and relief dry skin.

#### LIPOXYGEN SOS SERUM + REPAIR

SOS Serum + Repair is a lightweight serum without oil ingredient. Niacinamide has excellent soothing properties benefit for acne-prone skin. It improves the appearance of pores, promote elasticity and correct the appearance of dark spot and skin blemish.