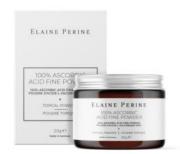

gned to restore the acidic pH of the scalp, relieving irritation. It floods the hair and scalp with glycerine and other edible nutrients to result into a strong, healthy scalp and vibrant youthful hair.

The Elaine Perine Scalp Calming Serum is made of 100% natural ingredients and suitable for all skin types.

# FACE PEELING SOLUTION AHA 30 % + BHA 2 % SERUM

Your battle with skin blemishes and impurities is now a thing of the past with the Elaine Perine Face Peeling Serum. It boasts a highly concentrated formula of AHA 30% + BHA 2%. The AHA (alpha hydroxyl acids) works by exfoliating the top layer of the skin while BHA (beta hydoxy acids) exfoliates the skin more deeply, clearing the pores. This face peeling solution is suitable for all a skin types and it is vegan.

### ELAINE PERINE





20G

### 100% ASCORBIC ACID FINE POWDER

100% Ascorbic Acid Fine Powder, vitamin C in its purest form, is a powerful antioxidant and helps to naturally slow down the aging process of the skin. L-ascorbic acid is even known to reduce existing hyperpigmentation and fine wrinkles. Vitamin-C loses its effectiveness when mixed with water, oil, or sunlight. For this reason, this product comes in powder form to ensure that you get the maximum effect when mixing it with a Elaine Perine Serum.

- Provides a radiant complexion
- Increases collagen production
- Tightening and toning of the skin
- Regeneration of new skin cells
- Lightening pigmentation
- Improves the texture of your skin
- Neutralize free radicals

APPLICATION: Dilute one-half teaspoon of the powder with 10 drops of an Elaine Perin