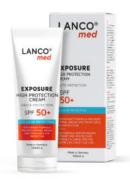

#### EXPOSURE SPF 50+ HIGH PROTECTION CREAM

Enriched with 100% titanium dioxide and zinc oxide, Lancomed Exposure forms a barrier on the skin surface to reflect sun rays. It contains panthenol, a skin-soothing provitamin, to help regenerate the skin barrier. With its antioxidant formula, this SPF Cream provides optimal broad-spectrum UVA and UVB protection. Therefore, you can rely on it regarding the prevention of photoaging, cell damage, and other UV related skin diseases.

#### **ADVANTAGES**

- Contains no allergic fragrances
- Activates natural immune and cell protection
  - Prevents sunburn and ageing of the skin
    - Uses Vitamin E to protect the skin from environmental pollution
- Creates a protective film on the skin surface against UVA and UVB