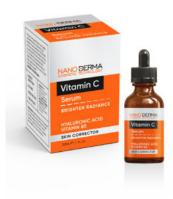

## NANODERMA VITAMIN C + HYAI URONIC + B5 SFRUM

The pure transparent Serum with stable and effective form of vitamin C plus, Hyaluronic acid, Panthenol (Vitamin B5) and Aloe Vera Extract reduces fine lines, nourish and lift the skin while making it firm, brightening and moisturizing.

Keeps it firm and hydrated and slows down aging and make your skin smooth, delicate and radiant.

Suitable for all skin types.

1. RADIANT & BRIGHTER SKIN
2. ANTI-AGING
3. REDUCES FINE LINES
4. FIRM UP THE SKIN

#### **DIRECTIONS:**

Apply 2-3 drop on to cleansed skin twice daily in the morning and night. Gentle massage into the skin. Let the Vitamin C serum sit for a few moments, then apply your usual moisturizer.