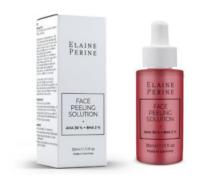

signed to restore the acidic pH of the scalp, relieving irritation. It floods the hair and scalp with glycerine and other edible nutrients to result into a strong, healthy scalp and vibrant youthful hair.

The Elaine Perine Scalp Calming Serum is made of 100% natural ingredients and suitable for all skin types.

# FACE PEELING SOLUTION AHA 30 % + BHA 2 % SERUM

Your battle with skin blemishes and impurities is now a thing of the past with the Elaine Perine Face Peeling Serum. It boasts a highly concentrated formula of AHA 30% + BHA 2%. The AHA (alpha hydroxyl acids) works by exfoliating the top layer of the skin while BHA (beta hydoxy acids) exfoliates the skin more deeply, clearing the pores. This face peeling solution is suitable for all a skin types and it is vegan.

### ELAINE PERINE





20G

### 100% ASCORBIC ACID FINE POWDER

100% Ascorbic Acid Fine Powder, vitamin C in its purest form, is a powerful antioxidant and helps to naturally slow down the aging process of the skin. L-ascorbic acid is even known to reduce existing hyperpigmentation and fine wrinkles. Vitamin-C loses its effectiveness when mixed with water, oil, or sunlight. For this reason, this product comes in powder form to ensure that you get the maximum effect when mixing it with a Elaine Perine Serum.

- Provides a radiant complexion
- Increases collagen production
- Tightening and toning of the skin
- Regeneration of new skin cells
- Lightening pigmentation
- Improves the texture of your skin
- Neutralize free radicals

APPLICATION: Dilute one-half teaspoon of the powder with 10 drops of an Elaine Per