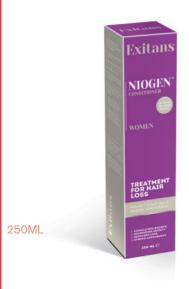

### EXITANS NIOGEN™ CONDITIONER / WOMEN

#### PROTECT SCALP CELLS AGAINST

NIOGEN™, obtained from nature, is a combination of botanical active ingredients that reduces hair loss, stimulates growth and increases hair density.

A combination of 3 plants (Scutellaria baicalensis, Triticum vulgare sprout and Glycine max sprout) that increases cellular energy and activates follicle stem cells (ATP), while protecting them from senescence. L-Arginine increases the level of nitric oxide, thereby promoting hair growth.