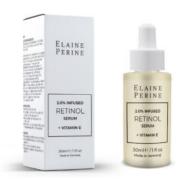

e a day. Always mix freshly. To begin, test the mixture on a clean area of skin on the inside of the upper forearm and wait at least 24 hours. Wash hands after application. Warning: do not combine with vitamin C or niacinamide enriched products or AHA/BHA peels. Has a brightening effect. Do not apply to sensitive or irritated skin. In case of intolerance, stop using the product. Seek medical advice if irritation persists. Use niacinamide powder only according to intended use. Not for consumption. Avoid direct skin contact and use only diluted. Avoid eye contact. In case of eye contact, rinse thoroughly with water. Do not inhale powder. Always close container tightly. Store in a cool, dry and dark place. Keep out of the reach of children.

UV PROTECTIVE PACKAGING

### ELAINE PERINE



15G



30ML

### 2.0% INFUSED RETINOL SERUM + VITAMIN E

Designed to complement the skin's nightly regenerative cycle, the Elaine Perine 2.0% Infused Retinol Serum + Vitamin E offers you a natural way to treat wrinkles, eye puffiness, and other blemishes associated with aging. It is infused with 2.0% retinol to ensure it is extra-strong and highly effective at reducing the signs of skin aging. This anti-aging facial serum works by stimulating the natural formation of cells to fight fine lines, wrinkles, and tighten the face for a healthy and youthful complexion. The vegan anti-aging serum is enriched with jojoba oil, aloe vera extract and vitamin E to give you the ultimate anti-aging face serum.

#### **4D HYALURONIC FACIAL SERUM**

Keeping your skin hydrated and maintaining its elasticity migh