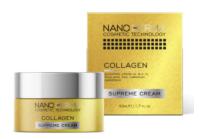

## NANODERMA COLLAGEN SUPREME CREAM

Nanoderma Collagen Supreme Cream - anti-wrinkle, moisturising and firming anti-ageing cream with Hydrolysed Collagen, Allantoin and Aloe Vera.

Nanoderma Collagen Supreme Cream is specially designed with a unique lightweight and soft texture, leaving the skin soft, calm and supple with a youthful brightness and luminosity.

Moisturises effectively, fights wrinkles and expression lines, firms and tones the skin, redefining the facial contour.

Suitable for all skin types.

Dermatologically tested.