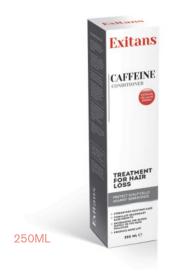

# EXITANS ATP™ CAFFEINE CONDITIONER

#### PROTECT SCALP CELLS AGAINST SENESCENCE

Exitans ATP™ Caffeine Conditioner helps to promote hair growth as the chemical targets DHT, which is the hormone responsible for hair loss. When the hormone DHT attaches itself to the hair follicles it prevents the vitamin, proteins and minerals from providing the hair with the nutrients needed to keep the hair growth cycle going.

Exitans ATP Caffeine Conditioner has a positive effect on the hair follicle; the chemical causes hair cells to produce more ATP (ATP is the energy of our biological cells). The production of more ATP helps the hair follicle in its active growing phase, this results in the hair continuing to grow.