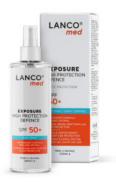

# EXPOSURE SPF 50+ HIGH PROTECTION DAY FACE CREAM

Enriched with 100% titanium dioxide and zinc oxide, Lancomed Exposure forms a barrier on the skin surface to reflect sun rays. It contains panthenol, a skin-soothing provitamin, to help regenerate the skin barrier. With its antioxidant formula, this SPF Day Cream provides optimal broadspectrum UVA and UVB protection. Therefore, you can rely on it regarding the prevention of photoaging, cell damage, and other UV related skin diseases.

- Contains no allergic fragrances
- Activates natural immune and cell protection
- Prevents sunburn and ageing of the skin
- Uses Vitamin E to protect the skin from environmental pollution
- Creates a protective film on the skin surface against UVA and UVB