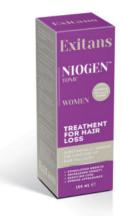

### EXITANS NIOGEN™ / WOMEN

# SUBSTANTIALLY IMPROVE THE CONDITION OF HAIR FOLLICLES

NIOGEN™, obtained from nature, is a combination of botanical active ingredients that reduces hair loss, stimulates growth and increases hair density.