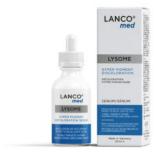

#### LYSOME HYPER PIGMENT DISCOLORATION SERUM

This Hyper Pigment Discoloration Serum is designed to suppress the enzymes that stimulate melanin. It reduces skin pigment production and increases skin luminosity. It contains a unique formula that slows the process by which UV light causes pigmentation, preventing pigmentation problems. Lysome Serum is safe and effective for dark spots, age spots and hyperpigmentation. It also helps to prevent cell damage caused by UVB radiation and reduces the release of inflammatory cytokines.

- Protects against infrared radiation and its effects
- Visibly reduces black spots to illuminate the skin complexion
- Reduces autophagy faced to UVA and blue light
- This serum is non-irritating and noncomedogenic
  - Contains no allergic fragrances