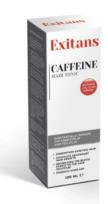

# EXITANS ATP™ CAFFEINE HAIR TONIC

#### SUBSTANTIALLY IMPROVE THE CONDITION OF HAIR FOLLICLES

Exitans ATP™ Caffeine Tonic helps to promote hair growth as the chemical targets DHT, which is the hormone responsible for hair loss. When the hormone DHT attaches itself to the hair follicles it prevents the vitamin, proteins and minerals from providing the hair with the nutrients needed to keep the hair growth cycle going. Exitans ATP™ Caffeine Tonic has a positive effect on the hair follicle; the chemical causes hair cells to produce more ATP (ATP is the energy of our biological cells). The production of more ATP helps the hair follicle in its active growing phase, this results in the hair continuing to grow.