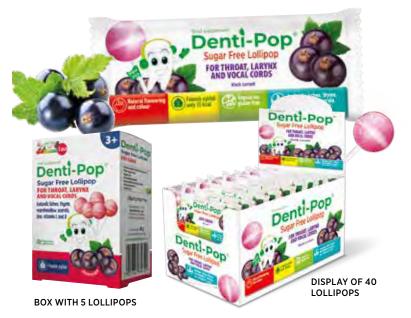

BOX WITH 5 LOLLIPOPS

# FOR THROAT, LARYNX AND VOCAL CORDS

Flavour: black currant

### **Contains:**

- Finnish xylitol and stevia (steviol glycosides)
- · thyme, Icelandic lichen, marshmallow and acerola extracts
- · zinc, vitamin C and D