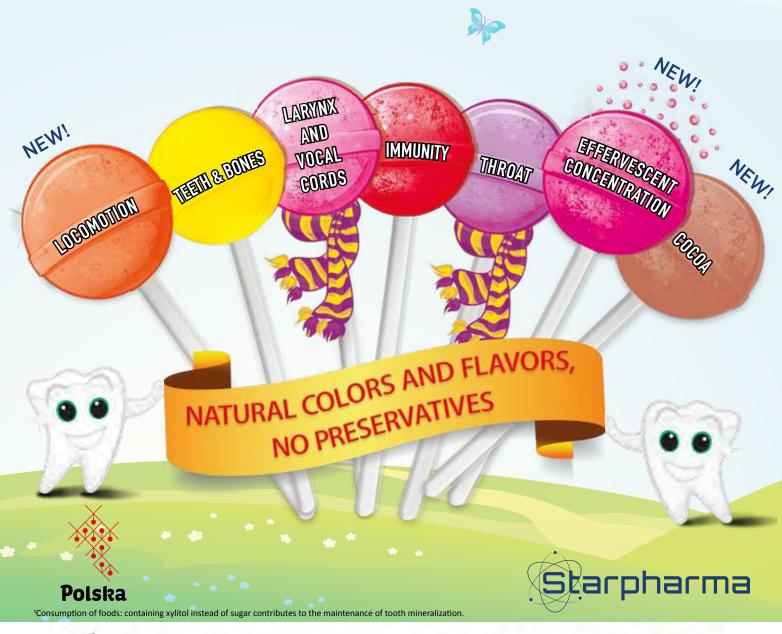

# Denti-Pop® Sugar Free Lollipop

Helps maintain healthy teeth1

# Flavours approved by the Oral Health Foundation:

Strawberry

Raspberry

Lemon

Mango

Cherry

Orange

Pineapple

# All of our products are:

Sugar free

without artificial colors and flavours

Preservatives free

Gluten free

Only 15 kcal

# Teeth, bones and immunity with vitamins C and D

# Teeth, bones and immunity with vitamins D3 and K2

# **Concentration and immunity** 12 vitamins and 2 minerals

# **Effervescent**

# Lokomotion For comfortable travel

# FOR THROAT, LARYNX AND VOCAL CORDS

Flavour: black currant

# **FOR THROAT**

Flavour: raspberry

# **For Throat**