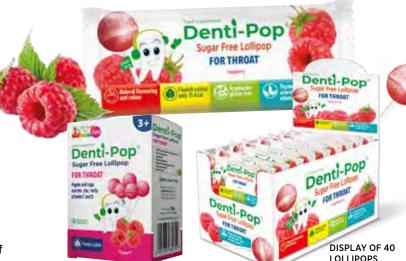

# **FOR THROAT**

Flavour: raspberry

# **Contains:**

- Finnish xylitol and stevia (steviol glycosides)
- thyme and sage extracts
- · vitamins C and D, zinc, rutin

 $NRV*-daily\ reference\ intakes\ for\ vitamins\ and\ minerals\ (adults)$ 

**BOX WITH 5 LOLLIPOPS** 