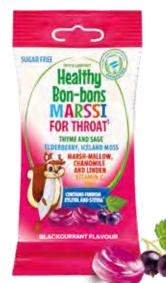

|                          |      |                           |      |

 $NRV*-daily\ reference\ intakes\ for\ vitamins\ and\ minerals\ (adults)$ 

**BOX WITH 5 LOLLIPOPS** 

# **For Throat**

# Flavour: black currant

### **Contains:**

- thyme, elderberry, iceland moss, marshmallow, chamomile, linden, sage extracts
- · vitamin C, zinc
- Finnish xylitol and stevia (steviol glycosides)

### **Properties:**

- Marshmallow extract (Althaea officinalis) is soothing for mouth and throat.
- Icelandic lichen extract helps to soothe the throat, larynx and vocal cords.
- · gluten free and sugar free
- natural flavouring
- only 4 kcal per 1 lozenge

Recommended daily dosage: 1-6 lozenges

Recommended to: adults and children over 3 years



Content of the individual ingredients in the recommended daily dosage of the product:

| Ingredients                                                                                                       | Content<br>in 1 caramel | NRV* | Content<br>in 6 caramels | NRV* |
|-------------------------------------------------------------------------------------------------------------------|-------------------------|------|--------------------------|------|
| Vitamin C                                                                                                         | 13 mg                   | 16%  | 80 mg                    | 100% |
| Zinc                                                                                                              | 1,7 mg                  | 17%  | 10 mg