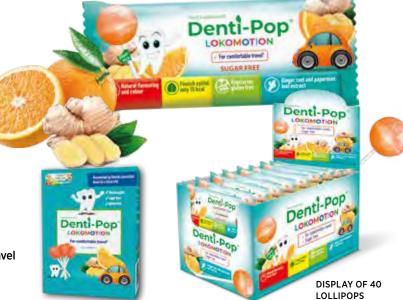

# Lokomotion For comfortable travel

# Flavour: orange

**Contains:** 

- Finnish xylitol and stevia (steviol glycosides)
- ginger & peppermint extract

BOX WITH 5 LOLLIPOPS