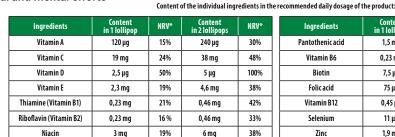

# **Recommended to:**

adults and children over 3 years

| , ,              | •                        |      |                           |      |
|------------------|--------------------------|------|---------------------------|------|
| Ingredients      | Content<br>in 1 lollipop | NRV* | Content<br>in 2 Iollipops | NRV* |
| Pantothenic acid | 1,5 mg                   | 25%  | 3 mg                      | 50%  |
| Vitamin B6       | 0,23 mg                  | 16%  | 0,46 mg                   | 33%  |
| Biotin           | 7,5 µg                   | 15%  | 15 µg                     | 30%  |
| Folic acid       | 75 µg                    | 38%  | 150 µg                    | 75%  |
| Vitamin B12      | 0,45 μg                  | 18%  | 0,9 µg                    | 36%  |
| Selenium         | 11 µg                    | 20%  | 22 µg                     | 40%  |
| Zinc             | 1,9 mg                   | 19%  | 3,8 ma                    | 38%  |