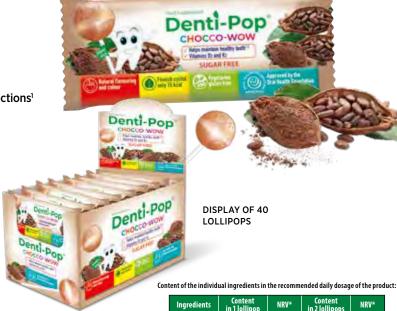

# Flavour: cocoa **Finnish xylitol:**

- · consumption of foods: containing xylitol instead of sugar contributes to the maintenance of tooth mineralization
- recent studies show that xylitol helps prevent middle ear infections<sup>1</sup>
- xyllitol has antibacterial activity<sup>2</sup>

# **Concentration and immunity** 12 vitamins and 2 minerals

**DISPLAY OF 40** 

LOLLIPOPS

NRV\* - daily reference intakes for vitamins and minerals (adults)

| Do not exceed the recommended daily dosage. Food supplement cannot be used as substitute (replacement) of a varied diet. Keep in mind to have a balanced and varied diet and to lead a healthy lifestyle. Excessive consumption |
|---------------------------------------------------------------------------------------------------------------------------------------------------------------------------------------------------------------------------------|
| may produce laxative effects.                                                                                                                                                                                                   |