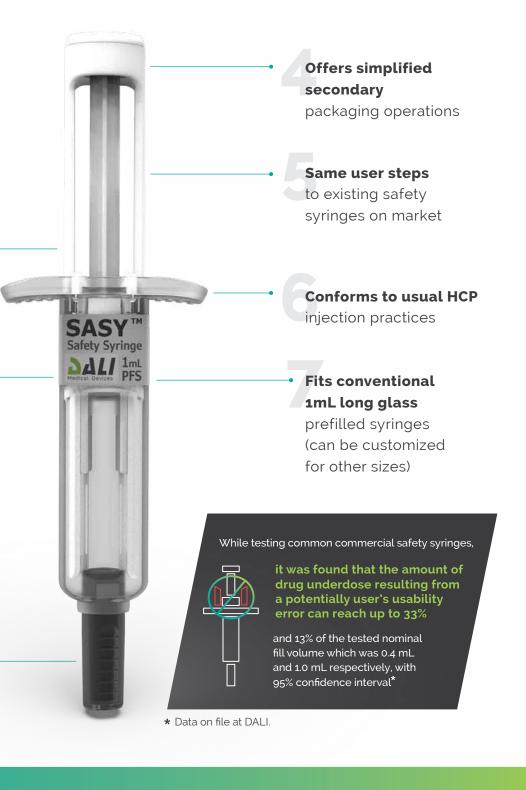

## **SASY**<sup>TM</sup>

**SASY is the newest addition** to DALI's safety devices portfolio

SASY is extremely . intuitive to use.

**mechanism,** the SASY minimizes the potential for user mistakes

• **Prevents underdose**delivering of full drug volume

Ensures safety
mechanism activation

**SASY delivers confident feeling** • **to the user** and offers high level of ergonomics, thanks to its robust design and being firmly built







**DALI Medical Devices has been developing drug delivery devices** from concept to supply for pharmaceutical and medical device companies since 2003.

## **DALI's Product Families Include Solutions For:**

- Self-injection and healthcare professionals
- Liquid and reconstitution formulations
- Low to high viscosities
- Niche and high-volume products
- Biologics, Biosimilars, and Generics

**DALI supports pharma customers by supplying any information and data needed**, such as Device Master File (MAF), etc. for any regulatory submission (e.g. FDA combination-products, 510(k), CE, etc.)



**SAN®Light** safety needle launched: 2021 EU (£ 2022 U.S. 🗫