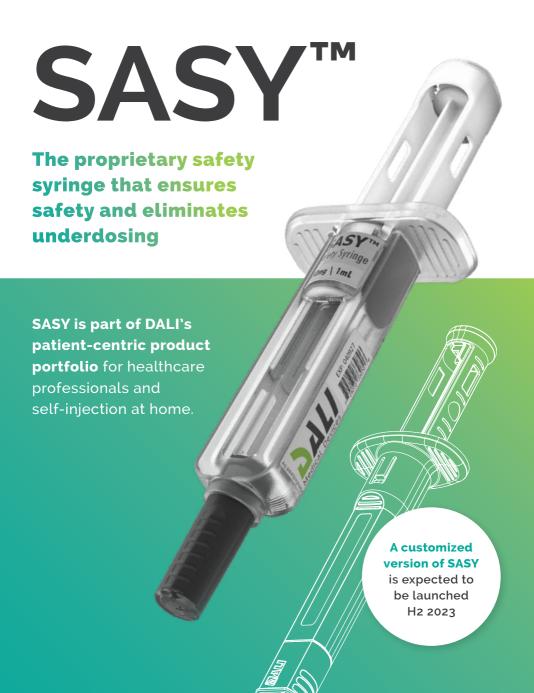

## **SASY**<sup>TM</sup>

**SASY is the newest addition** to DALI's safety devices portfolio

SASY is extremely . intuitive to use.

**mechanism,** the SASY minimizes the potential for user mistakes

• **Prevents underdose**delivering of full drug volume

Ensures safety
mechanism activation

**SASY delivers confident feeling** • **to the user** and offers high level of ergonomics, thanks to its robust design and being firmly built

**DALI Medical Devices has been developing drug delivery devices** from concept to supply for pharmaceutical and medical device companies since 2003.