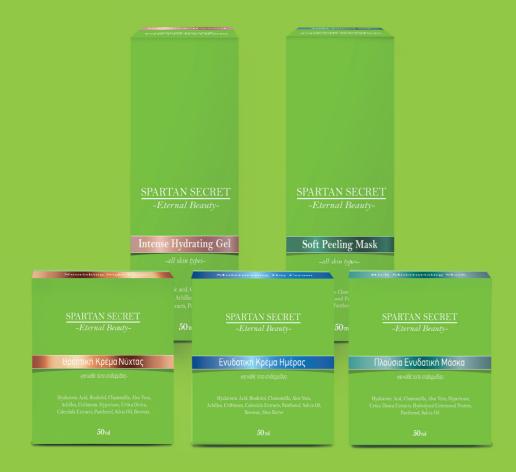

# SPARTAN SECRET

-Eternal Beauty-

#### **INTENSE HYDRATING GEL**

### SOFT PEELING MASK

Peeling mask with natural Olive Seed Granules, botanical extracts with soft and silky texture.

- Cleanses the skin gently and effectively
- exfoliates the face, facilitating the removal
- of dead skin cells, of pollutants and greasiness, while helping cell rejuventation.