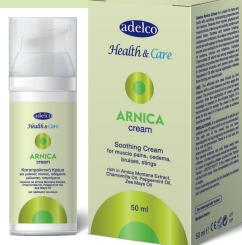

## **Arnica Cream**

Soothing Cream for muscle pains, oedema, bruises and stings.

Rich in Arnica Montana Extract, Chamomilla Oil, Peppermint Oil, Zea Mays Oil, for face and body.

Adelco Arnica Cream is a face and body cream with soothing, moisturizing properties and rich texture. Relieves from injuries, physical and muscular strain, intense sports activity, sprains and insect bites. Soothes and reduces bruising, swelling and irritations.

Its unique composition is enriched with *Arnica Montana extract*, a herb that is known since antiquity for the treatment and relief of swellings, bruises and irritations.

Contains *Chamomilla Oil* which has strong analgesic and antiseptic properties that effectively reduce pain in distressed muscles and sore joints, while *Peppermint Oil* after topical application relieves from itching and muscle pain.