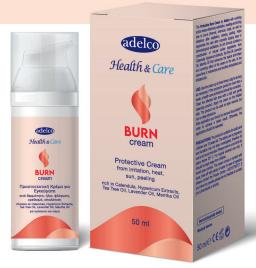

Medical device

Dermatologically tested

Protective Burn Cream from heat, sun, irritation and peeling.

Rich in Calendula, Hypericum Extracts, Tea Tree Oil, Lavender Oil, Mentha Oil, for face and body.

Adelco Burn Protection Cream with soothing action treats effectively exfoliation, swelling and itching due to burns (thermal, chemical, solar), as well as irritations after depilation, shaving or peeling. It helps to regenerate the skin after cosmetic surgery, laser or dermatological exfoliation.

Its rich composition contains a combination of active natural ingredients from *Calendula*, *Hypericum Extracts, Tea Tree Oil, Lavender Oil, Mentha Oil* that enhances the topical anti-irritant and soothing effect of the cream on the skin. At the same time, it moisturizes and soothes dehydrated and irritated skin.