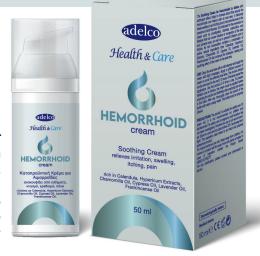

## **Hemorrhoid Cream**

Soothing Cream for Hemorrhoids relieves from swelling, itching, irritation and pain.

Rich in Calendula, Hypericum Extracts, Chamomilla Oil, Cypress Oil, Lavender Oil, Frankincense Oil.

The Soothing Hemorrhoid Cream by Adelco with astringent effect, helps to increase blood flow around the hemorrhoids and reduce pain in the anal area.

It effectively treats swelling and itching caused by hemorrhoids even in the presence of anal fissures. It is indicated for the prevention in cases such as constipation, diarrhea, malnutrition and lifestyle that can cause irritation or congestion of the anal and perianal area, as well as prevent irritations due to friction.

lavender

Its rich composition contains a combination of active natural ingredients from *Calendula*, *Hypericum Extracts*, *Chamomilla Oil*, *Cypress Oil*, *Lavender Oil*, *Boswellia/Frankincense Oil* that enhance the antiseptic, healing and soothing effect of the cream in the anal area.