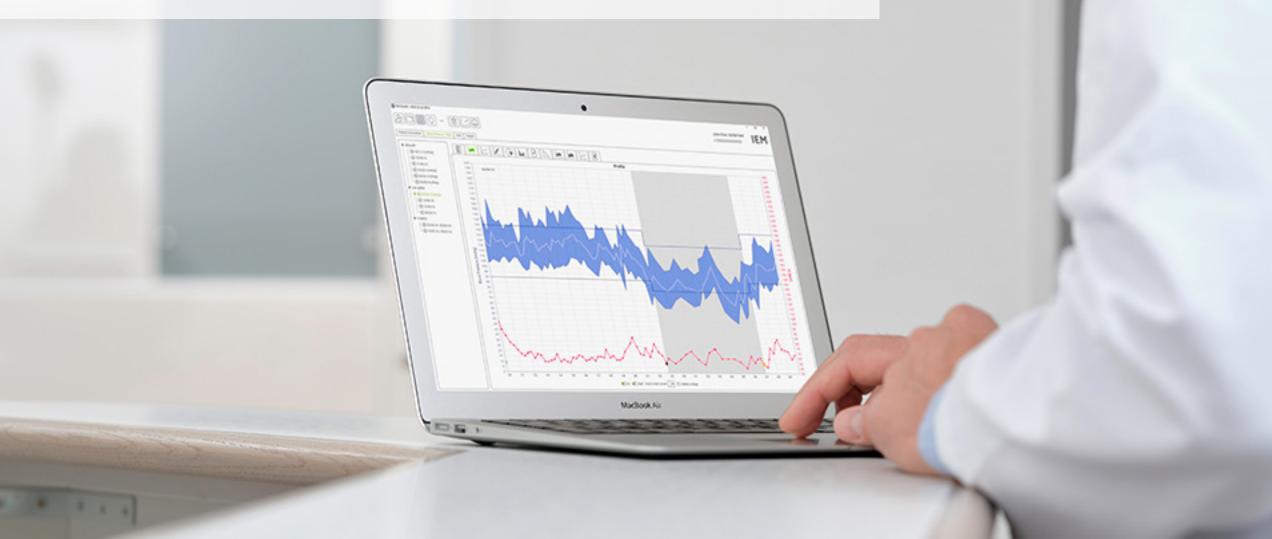

## SOLUTIONS FOR DATA MANAGEMENT

To Facilitate Health Condition Review

## A DEPENDABLE ASSISTANT

- All Cardiovascular
  Parameters in one Software
- Digital Documentation in a Variety of Reports
- Regular Software Updates
  Free of Charge