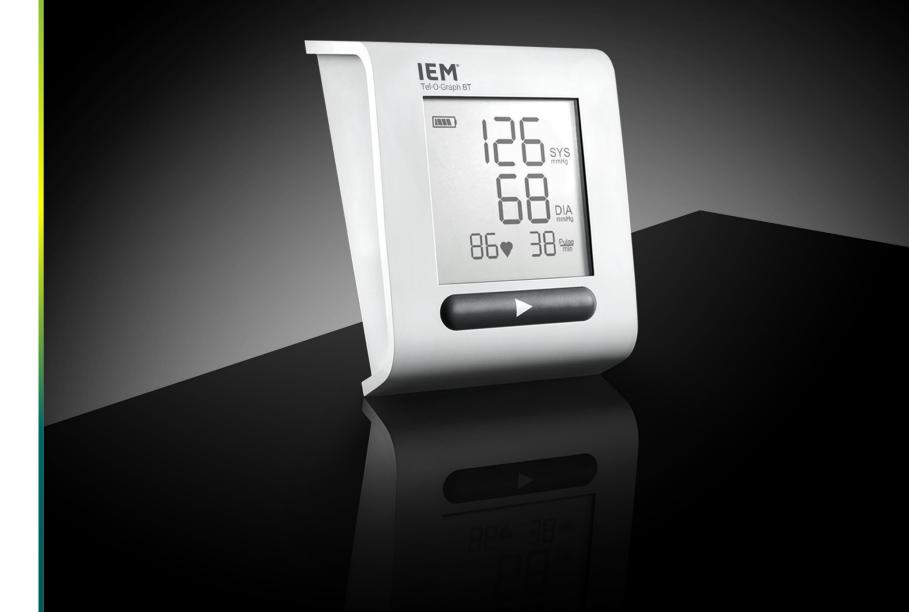

## SOLUTIONS FOR SCREENING

.

to identify high CV risk individuals

## THE TRUE MULTI-TALENT

- Accurate Risk Analysis without Waiting Time
- Affordable Upgrade Options to CBP and PWA
- Efficient Workflow -Automated Data Recording

## THE NEW STANDARD

- From Blood Pressure to Hemodynamics
- Modular Upgrades via Affordable Licenses
- The best Choice for a Reliable Diagnosis

INDIVIDUAL CHOICES 1 device - 3 levels via license upgrades