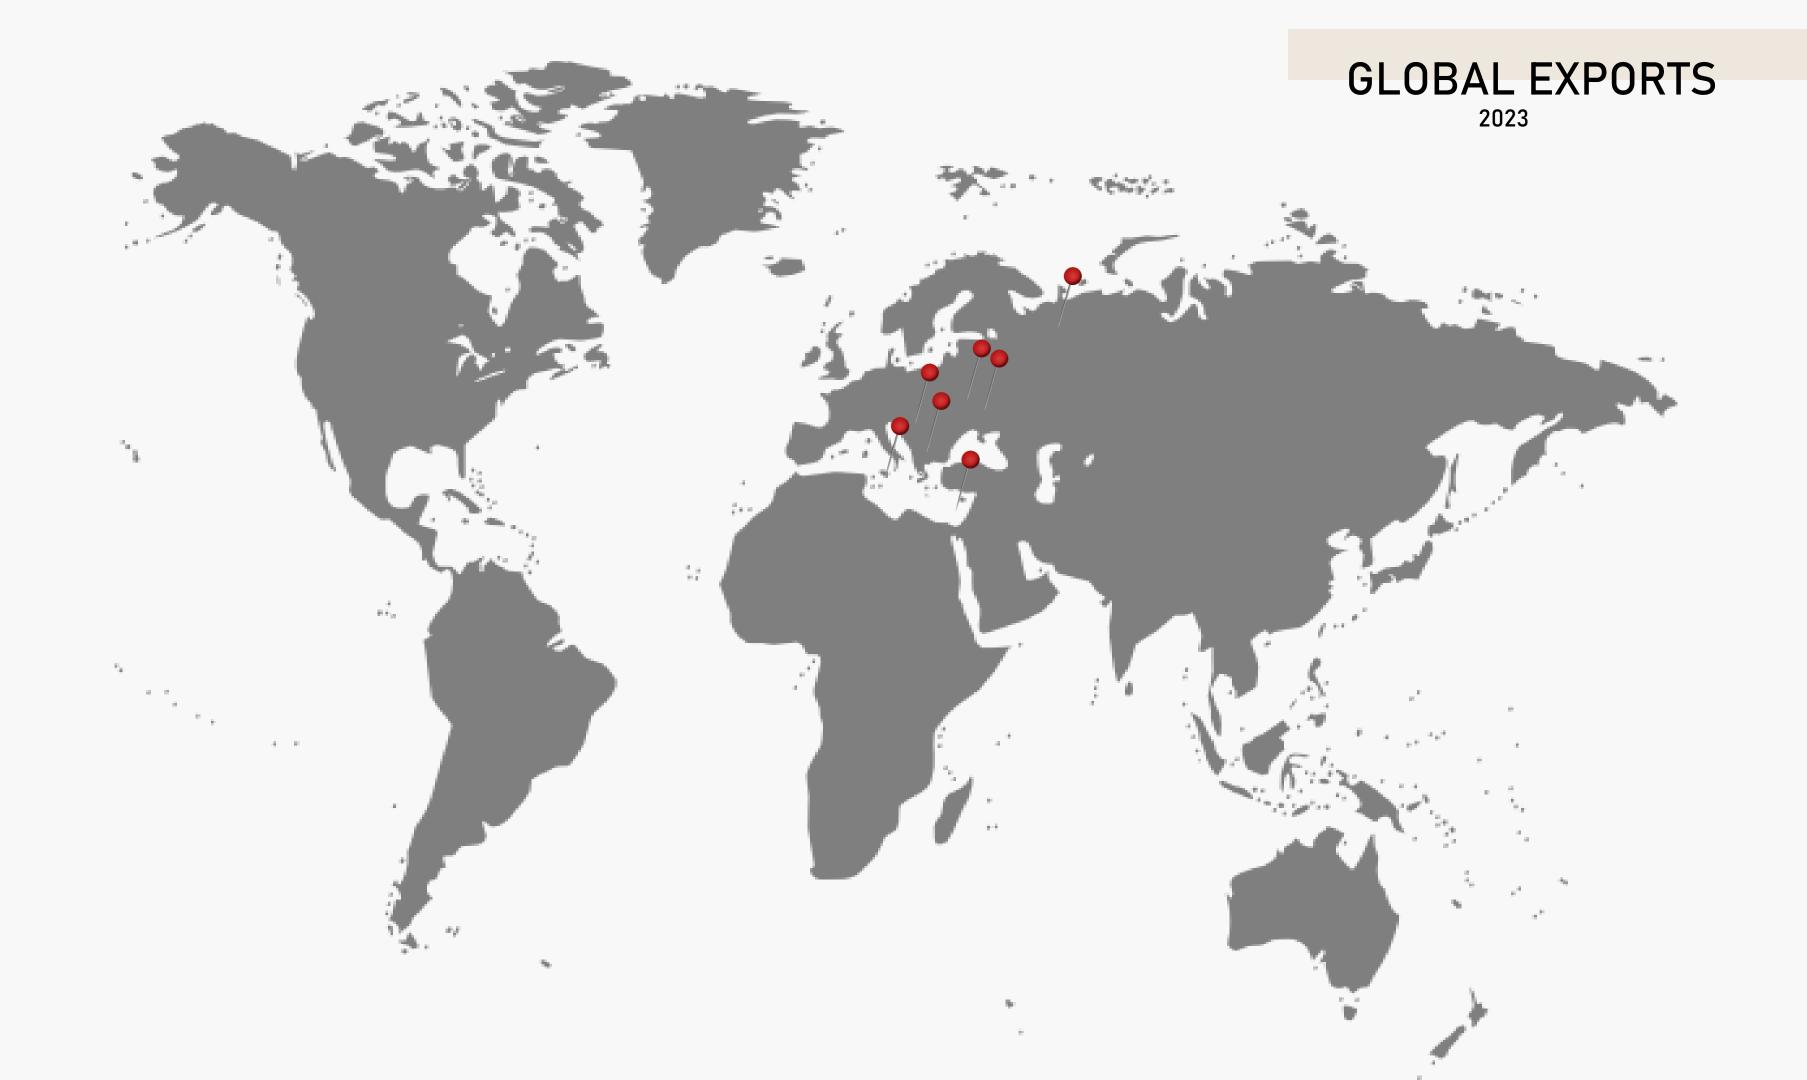

s

Reading glasses with an advanced Flex system that significantly enhances the flexibility of the arm and the durability of the frame. It is available in a wide variety of colors and includes 12 lens gradiations



Sunglasses

Sunglasses with polarized category 3 lenses, have the ability to block the reflection of bright light and offer the user improved vision



**CE** certification

Reading glasses marked with CE Certification and a certificate of Medical Technology Products.

#### **OUR PARTNERS**



#### MARKETING STRATEGY





#### **OUR PACKAGING TYPES ARE**

- Plastic Bottle
- Glass Bottle
- Glass Jar
- Paper Box
- Tube
- Sachet
- Foil

## OUR PRODUCTS ARE AVAILABLE IN A VARIETY OF FORMATS

- Effevrecent Tablets
- Capsules
- Liquid
- Solid Creams
- Aerosol Patches
- Powder
- Gel



## GOALS & OBJECTIVES



**USPs** 





## CONTACTUS

PHONE: +30 2107600010

EMAIL: exports@vitorgan.gr

WEBSITE: <u>WWW.VITORGAN.GR</u>