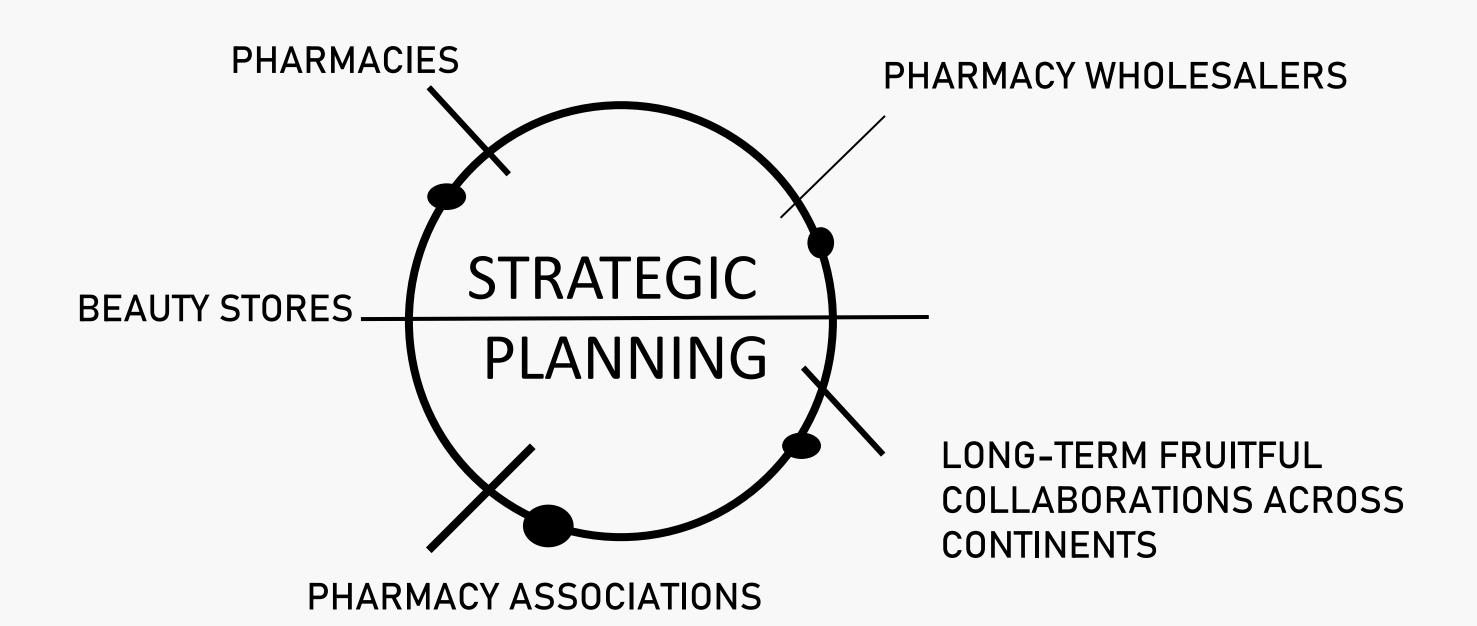

better absorption of the active ingredients and their prolonged action:

- Gradual-release capsules
- They are gradually dissolved in the stomach and small intestine (up to 8 hours)
- Increased efficiency and longer duration of action



## EYELEAD Medical Devices Class I



Reading glasses

Reading glasses with an advanced Flex system that significantly enhances the flexibility of the arm and the durability of the frame. It is available in a wide variety of colors and includes 12 lens gradiations



Sunglasses

Sunglasses with polarized category 3 lenses, have the ability to block the reflection of bright light and offer the user improved vision



**CE** certification

Reading glasses marked with CE Certification and a certificate of Medical Technology Products.

#### **OUR PARTNERS**



#### MARKETING STRATEGY





#### **OUR PACKAGING TYPES ARE**

- Plastic Bottle
- Glass Bottle
- Glass Jar
- Paper Box
- Tube
- Sachet
- Foil

## OUR PRODUCTS ARE AVAILABLE IN A VARIETY OF FORMATS

- Effevrecent Tablets
- Capsules
- Liquid
- Solid Creams
- Aerosol Patches
- Powder
- Gel



## GOALS & OBJECTIVES



**USPs** 





## CONTACTUS

PHONE: +30 2107600010

EMAIL: exports@vitorgan.gr

WEBSITE: <u>WWW.VITORGAN.GR</u>