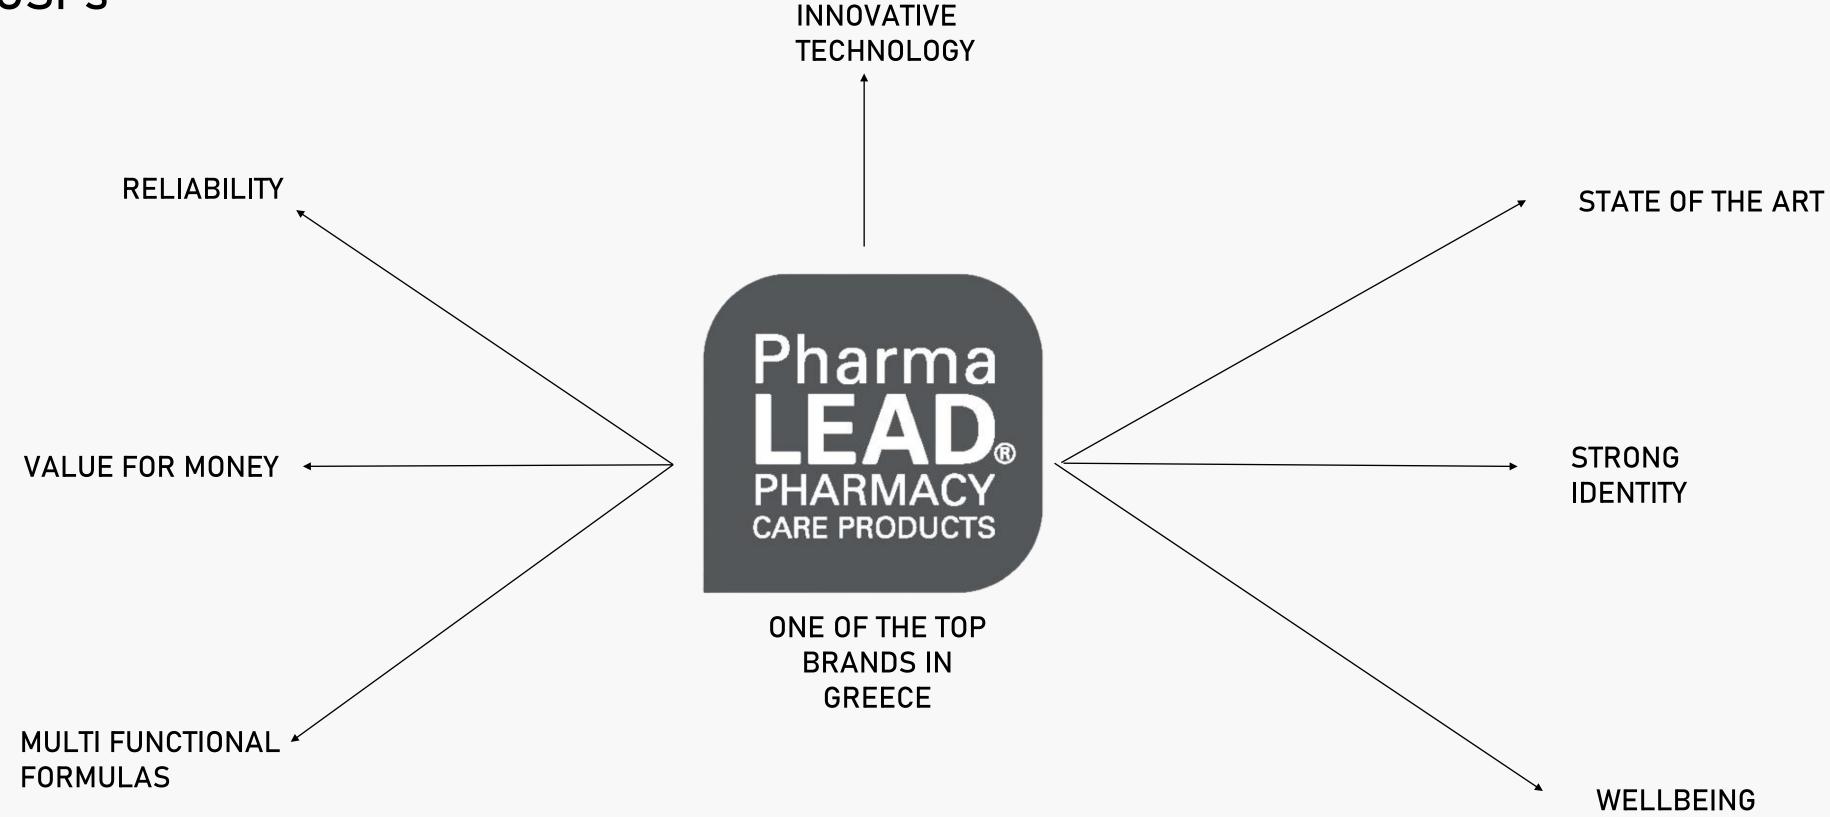

ex system that significantly enhances the flexibility of the arm and the durability of the frame. It is available in a wide variety of colors and includes 12 lens gradiations



Sunglasses

Sunglasses with polarized category 3 lenses, have the ability to block the reflection of bright light and offer the user improved vision



**CE** certification

Reading glasses marked with CE Certification and a certificate of Medical Technology Products.

#### **OUR PARTNERS**



#### MARKETING STRATEGY





#### **OUR PACKAGING TYPES ARE**

- Plastic Bottle
- Glass Bottle
- Glass Jar
- Paper Box
- Tube
- Sachet
- Foil

## OUR PRODUCTS ARE AVAILABLE IN A VARIETY OF FORMATS

- Effevrecent Tablets
- Capsules
- Liquid
- Solid Creams
- Aerosol Patches
- Powder
- Gel



## GOALS & OBJECTIVES



**USPs** 





## CONTACTUS

PHONE: +30 2107600010

EMAIL: exports@vitorgan.gr

WEBSITE: <u>WWW.VITORGAN.GR</u>