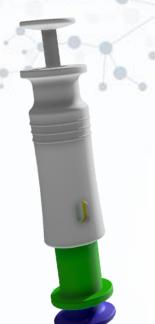

## 2-Step Auto-Injector

- ✓ Developed and tested.
- ✓ Looking collaboration for scale-up and CE processes

Flexible delivery volumes:0.1 - 1.0 mL standard 1 mL PFS

2 step easy operation:Remove orange capPush against injection site

Automatic needle insertion and injection

Passive or active needle guard options