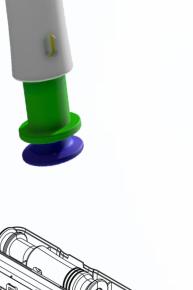

## **Centruion PFS Support System**

- Flexible delivery volumes:0.1 1.0 mL long 1 mL PFS
- 2 Step easy operation:
  - Remove blue cap
  - Push against injection site
  - Inject the solution

Needle hidden system before and after injection

Small size and reduced cost

Contact: Associate Professor Adem Sahin ademsahin@centurion.com.tr