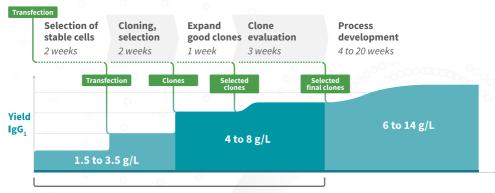

### Your cell line development timeline

High-producing clones in under 8 weeks

#### From DNA to IND

Your gene is integrated into transcriptionally active DNA, which guarantees **high productivity**, **high cell line stability (>95%)** and **high comparability** between stable pools and clones.