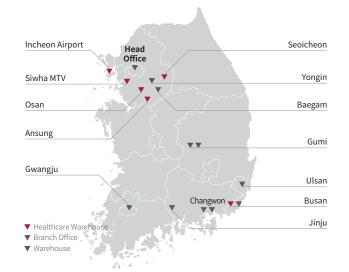

#### ✓ Own Healthcare Networks in Korea

a new paradigm in

pharmaceutical logistics

with various valuable

healthcare customers.