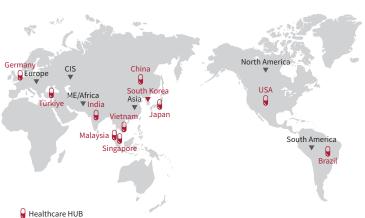

#### ✓ Pantos Link4Healthcare Global Network HUBs

| Country          | Countries | Networks | Warehouses |
|------------------|-----------|----------|------------|
| South Korea (HQ) |           | 70       | 75         |
| China            |           | 99       | 43         |
| Asia             | 10        | 41       | 30         |
| ME/Africa        | 5         | 50       | 42         |
| Europe           | 9         | 38       | 27         |
| North America    | 3         | 33       | 21         |
| South America    | 4         | 16       | 6          |
| CIS              | 3         | 10       | 10         |

LX Pantos provides High quality healthcare logistics service with 360 global networks in 40 countries.

Healthcare Freight Forwarding and W&D Service Quality **Logistics Solution** Consulting Management System