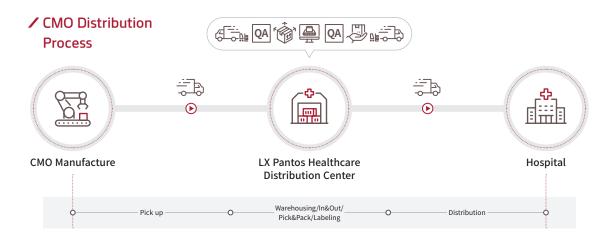

#### ✓ Pharmaceuticals Export-import **Distribution Process**

Manufacture **Origin Port** 

**Destination Port** 

**Temper Controlled** Warehouse

Medical Institution

O Air/Ocean/Express O Inland Trucking Warehousing/In&Out/ Pick&Pack/Labeling