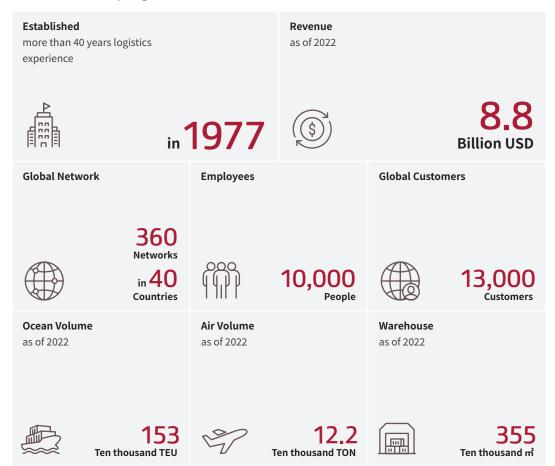

This is the reason why we, LX Pantos, share our healthcare expertise and high quality specialized service based on our 360 networks around the globe. LX Pantos always meets healthcare customer's satisfaction with more than 40 years of international transportation experience, capability and healthcare exclusive infrastructure while complying with international healthcare service quality management system.

LX Pantos is a leading logistics service provider in the global market. In our business, customer satisfaction comes before anything else. We are relentless in our effort to provide the optimal services that every customer requires. Today, about 10,000 logistics experts at LX Pantos are passionately working towards ever-greater service innovation for customer at our 360 networks across the globe. LX Pantos is the Korea's leading global logistics company handling more than 1.53 million TEU of ocean cargo and 122,000 Tons of air cargo annually.