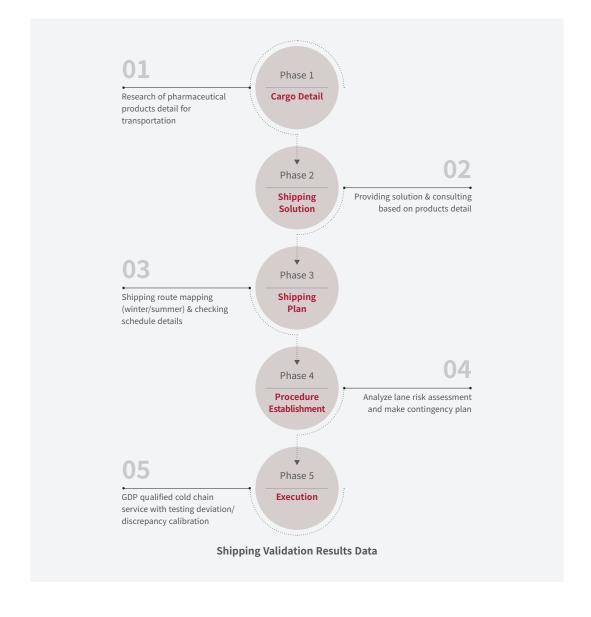

#### [Shipping Validation]

Qualified LX Pantos Healthcare Experts will Design Shipping Route Consulting

It takes a lot of time and efforts to verify the shipping route before new product launching. With over 40 years of expertise in international freight forwarding, LX Pantos fully designs and executes the most optimal shipping validation process by verifying the total cost, product stability, service quality, and packaging qualifications of various qualified shipping solutions.

### / [Visibility IT System] PantosView

Minimizing the Risk by Agile Response to Unexpected Situation in Real-time.

The Pantos View system monitors perilous events that can occur in transit for sensitive healthcare products. 'Pantos View' collects GPS information from carriers and IoT devices to display cargo's current location on the map. Furthermore, it can control the overall risks in real-time from analysis of risk detected route, location, etc. Real-time tracking of cargo status data such as temperature, humidity, location, and shock provides information across the supply chain from loading to delivery of the products. This allows the customer to make quick decisions and prevent cargo loss or damage in advance.