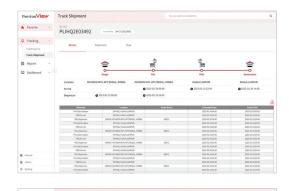

### / [Visibility IT System] PantosView

Minimizing the Risk by Agile Response to Unexpected Situation in Real-time.

The Pantos View system monitors perilous events that can occur in transit for sensitive healthcare products. 'Pantos View' collects GPS information from carriers and IoT devices to display cargo's current location on the map. Furthermore, it can control the overall risks in real-time from analysis of risk detected route, location, etc. Real-time tracking of cargo status data such as temperature, humidity, location, and shock provides information across the supply chain from loading to delivery of the products. This allows the customer to make quick decisions and prevent cargo loss or damage in advance.

#### Real-time End-to-End Visibility

- ·Tracking information from shipment loading to final delivery
- · Providing real-time alert of cargo status (Location, temperature, humidity, shock, etc.)

#### **Customized Dashboard Service**

- · Design customer-centric visibility service
- · Providing risk management reports by customer request

#### Air & Ocean Radar Service

- · Real time location information of air craft/vessel
- · Lead time analysis based on POL/POD status