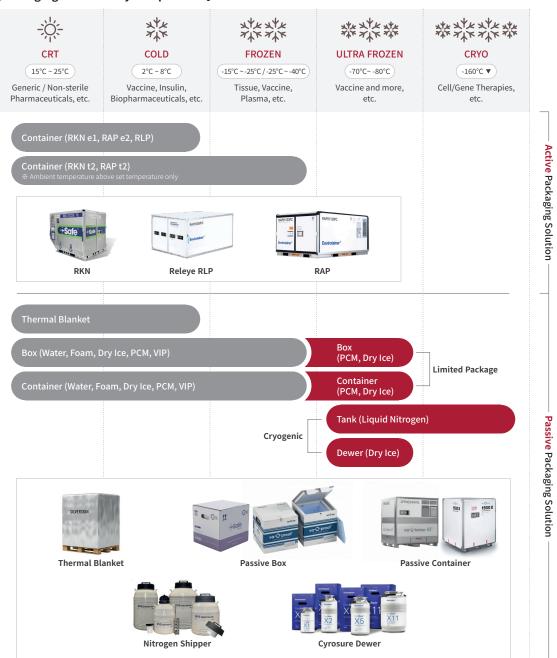

#### [Cold Chain Packaging] Qualified Packaging Solution Consulting

Cold chain packaging solution is an essential element of any temperature critical healthcare products. Packaging system of Pantos Link4Healthcare is designed to maintain sensitive products at the proper temperature (ex. ambient, cold, frozen, etc.). There are two basic types of cold chain packaging solutions available: Active and Passive. Based on your specific requirements, trained Pantos Link4Healthcare team will design the most appropriate packaging solution from warm, cold, frozen to cryogenic to ensure solid transportation for the entire journey.

#### [Active Packaging Solution]

An active container packaging solution that secures temperature stability and improves container handling convenience by operating heating and cooling through power supply (AC Power and built-in battery) and cooling with dry ice for pharmaceuticals that must maintain critical temperature throughout the entire transportation.

#### [Passive Packaging Solution]

A passive packaging solution that transports pharmaceuticals which requires temperature maintenance in a certain range during the transportation by using their own refrigerants and packaging materials such as thermal blankets and passive container or box with high insulation, gel packs (PCM, VIP, etc.) and dry ice.

#### [Packaging Solutions by Temperature]

Freight Forwarding and W&D

Solution

Healthcare

Logistics Solution