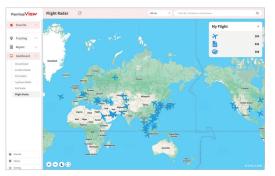

### / [Visibility IT System] PantosView

Minimizing the Risk by Agile Response to Unexpected Situation in Real-time.

The Pantos View system monitors perilous events that can occur in transit for sensitive healthcare products. 'Pantos View' collects GPS information from carriers and IoT devices to display cargo's current location on the map. Furthermore, it can control the overall risks in real-time from analysis of risk detected route, location, etc. Real-time tracking of cargo status data such as temperature, humidity, location, and shock provides information across the supply chain from loading to delivery of the products. This allows the customer to make quick decisions and prevent cargo loss or damage in advance.

#### Real-time End-to-End Visibility

- ·Tracking information from shipment loading to final delivery
- · Providing real-time alert of cargo status (Location, temperature, humidity, shock, etc.)

#### **Customized Dashboard Service**

- · Design customer-centric visibility service
- · Providing risk management reports by customer request

#### Air & Ocean Radar Service

- · Real time location information of air craft/vessel
- · Lead time analysis based on POL/POD status