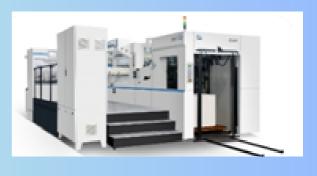

### DIE CUT MACHINES (BRAILLE, EMBOSS, HOT FOIL)

1 x GUOWANG C-106Q AUTOMATIC DIE-CUTTER WITH STRIPPING 1x GUOWANG C-106Y DIE-CUTTING AND FOIL STAMPING MACHINE 2 x Heidelberg Cylinder 50x70