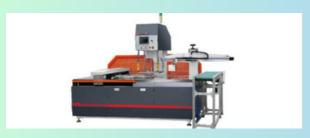

### STRIPPING MACHINE

1x HTQF-1080TR Automatic wastepaper Stripping Machine with Robotic Arm