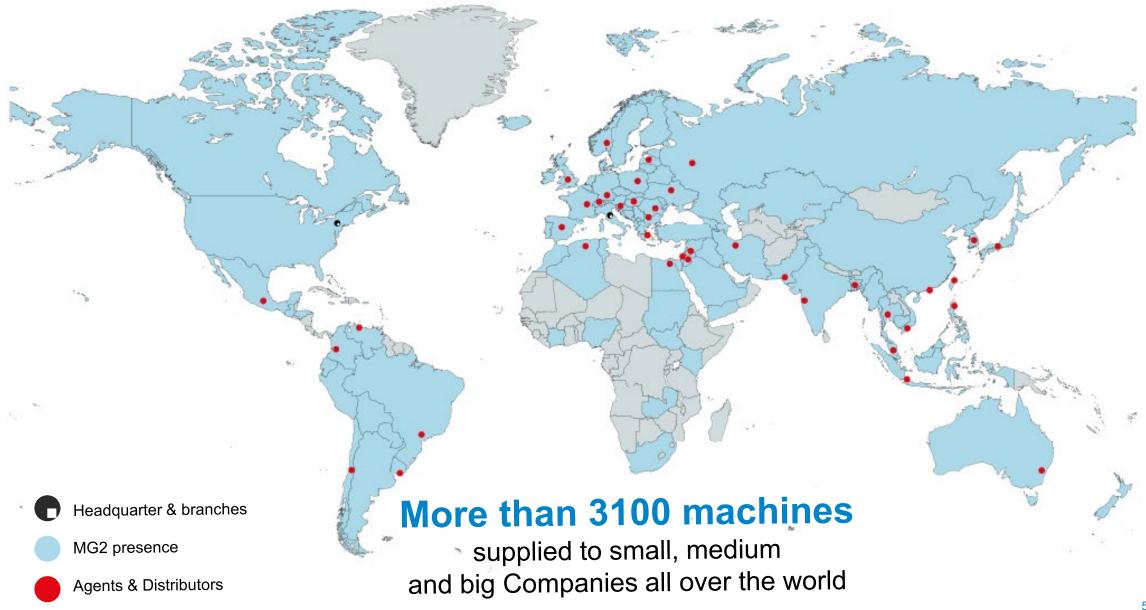

le

since 1987 an

American branch
in New Jersey:

MG AMERICA Inc.

> 90% of the Company turnover is Export



### The Company

Led by Saverio and Manuela Gamberini, sons of Mr. Ernesto Gamberini, one of the founding shareholders of the company in 1966, today MG2 Group is a market leader in the capsule filling machines production.



"Today they would call us start-up, but, when we started, we were pioneers who created standards where they didn't exist."

E. Jamlin

### **Quality Certification**

MG2 was the first company in its specific field to obtain, in 1995, the quality certification in respect of the UNI EN ISO 9001-94.



The actual quality standard is in line with the UNI EN ISO 9001:2015 requirements.





### MG2 0

© MG2 S.r.l.

### **MG2 Group**



## MG2 O

### **MG2 Group**



# MG2

### **MG** America

### MG AMERICA INC.

Sales, Service & Support (since 1987)

31, Kulick Road 07004 Fairfield (N.J.) USA

Phone +1-973-8088185

Fax +1-973-8088421

www.mgamerica.com



### **Processing and Packaging Divisions**

### MG2 designs and manufactures machines for:

### Processing

- Capsule fillers
- Weight control systems
- Ancillary machines
- Weighing/sorting machines for tablets

### - Packaging

- Blister machines
- Cartoners
- Forming and filling machines for boxes and trays
- Case packers
- Palettizers
- Track & Trace systems





© MG2 S.r.I.

### The MG2 strategies

MG2 success, consolidated during the years, was achieved thanks to the strategies that MG2 always pursued:

- Innovation
- Flexibility
- Reliability
- Customer satisfaction









### MG22 •

##