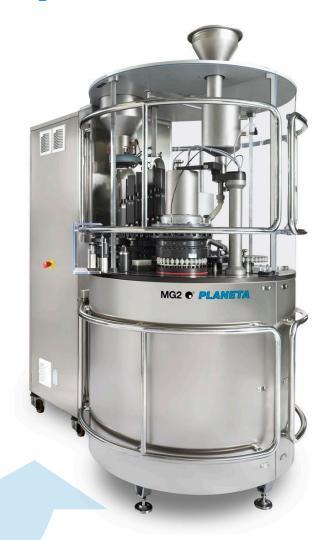

### Research & Development

From 3D CAD...

...to the real machine!

10

### Advanced technology

In MG2, the continuous innovation of the product is constantly supported by the technological innovation of productive, designing and managing tools.

Since the early '70s, MG2's workshop has employed numerical control processing equipment to handle the most qualifying components of its machines with the maximum precision.

Today, the Company can rely on several automated work centres, to manufacture metal and plastic parts.

MG2 features fully automated warehouses, for the internal handling of components and materials. 3D printers are used for both production and rapid prototyping