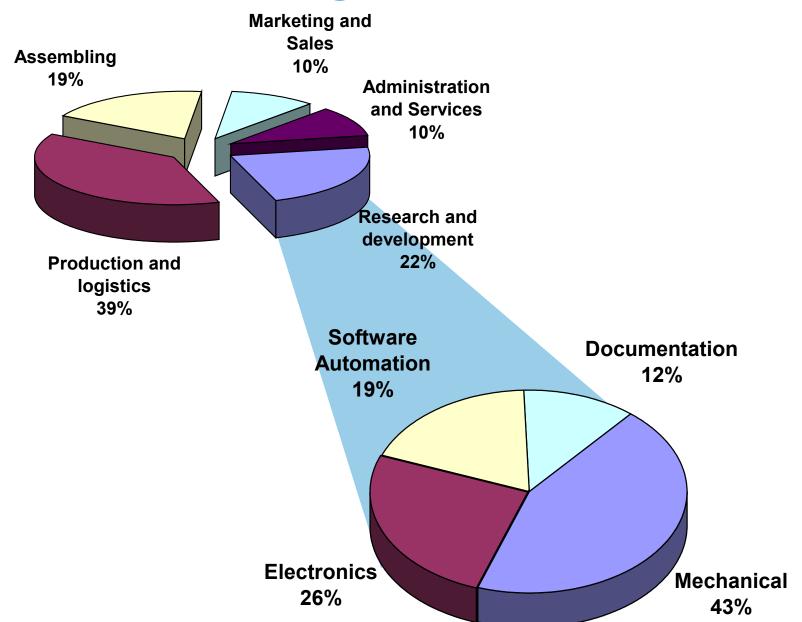

### **Processing and Packaging Divisions**

### MG2 designs and manufactures machines for:

### Processing

- Capsule fillers
- Weight control systems
- Ancillary machines
- Weighing/sorting machines for tablets

### - Packaging

- Blister machines
- Cartoners
- Forming and filling machines for boxes and trays
- Case packers
- Palettizers
- Track & Trace systems

© MG2 S.r.I.

### The MG2 strategies

MG2 success, consolidated during the years, was achieved thanks to the strategies that MG2 always pursued:

- Innovation
- Flexibility
- Reliability
- Customer satisfaction

### The MG2 strategies

The leadership of MG2 in the capsule filling field allowed a wide development of reliable and technologically advanced machines in the Packaging Division.

At the same time, the flexibility required by the packaging field improved the creativity needed to satisfy the requirements coming from the pharmaceutical market.