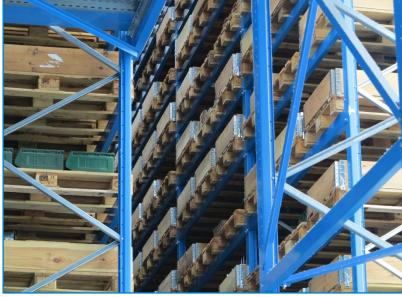

Today, the Company can rely on several automated work centres, to manufacture metal and plastic parts.

MG2 features fully automated warehouses, for the internal handling of components and materials. 3D printers are used for both production and rapid prototyping

### **Automatic warehouses**

Parts and units warehouse

Raw materials warehouse

13