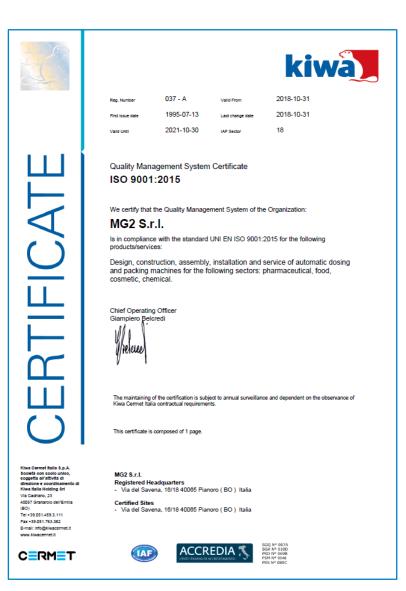

### **Quality Certification**

MG2 was the first company in its specific field to obtain, in 1995, the quality certification in respect of the UNI EN ISO 9001-94.

The actual quality standard is in line with the UNI EN ISO 9001:2015 requirements.