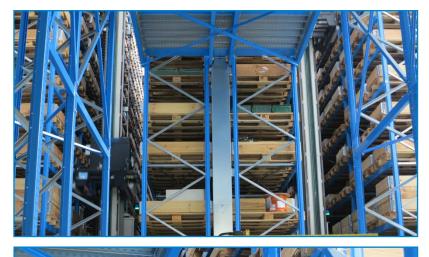

Today, the Company can rely on several automated work centres, to manufacture metal and plastic parts.

MG2 features fully automated warehouses, for the internal handling of components and materials. 3D printers are used for both production and rapid prototyping

### **Automatic warehouses**

Parts and units warehouse

Raw materials warehouse

13