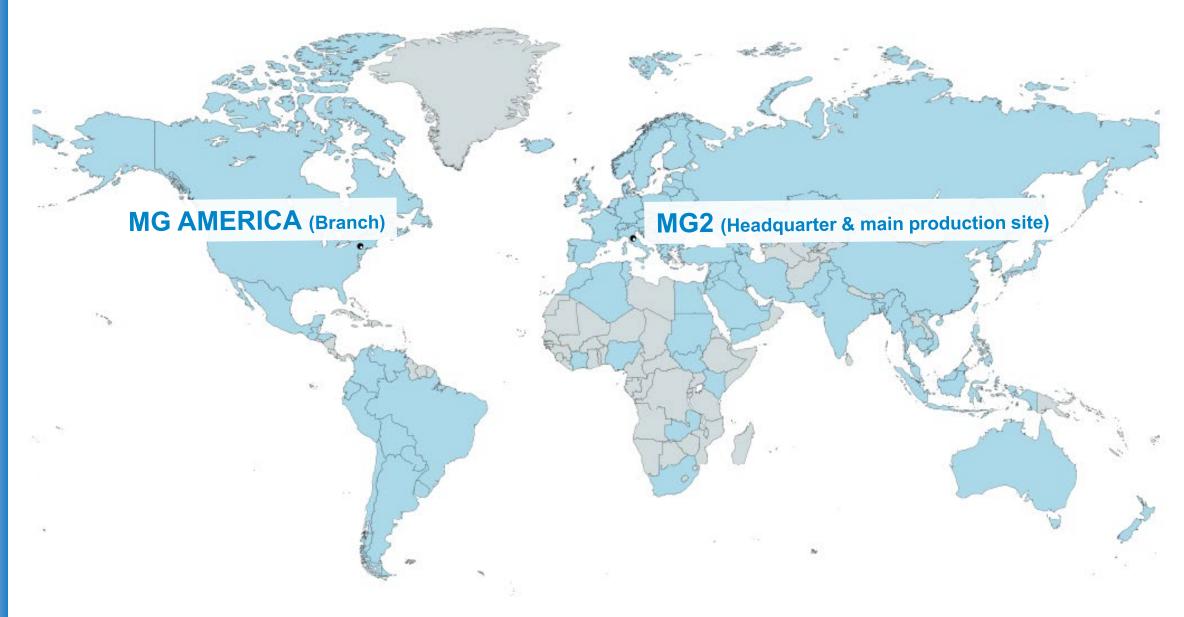

### ##### #######

MG2

~~

headquartered in Pianoro (BO) – ITALY

Main Offices & Manufacturing Facility covering **15,000 sqm**  over 200 people

since 1987 an

American branch
in New Jersey:

MG AMERICA Inc.

### **MG** America

### MG AMERICA INC.

Sales, Service & Support (since 1987)

31, Kulick Road 07004 Fairfield (N.J.) USA

Phone +1-973-8088185

Fax +1-973-8088421

www.mgamerica.com