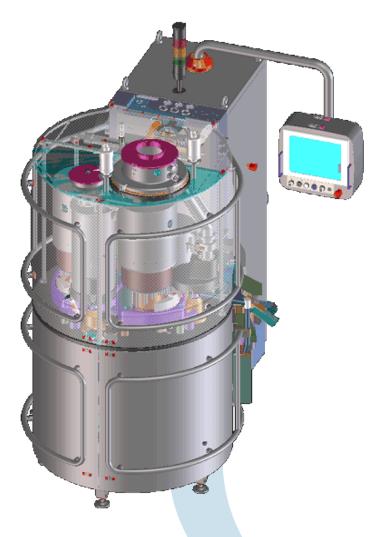

### Research & Development

From 3D CAD...

...to the real machine!

10

### Advanced technology

In MG2, the continuous innovation of the product is constantly supported by the technological innovation of productive, designing and managing tools.

Since the early '70s, MG2's workshop has employed numerical control processing equipment to handle the most qualifying components of its machines with the maximum precision.

Today, the Company can rely on several automated work centres, to manufacture metal and plastic parts.

MG2 features fully automated warehouses, for the internal handling of components and materials. 3D printers are used for both production and rapid prototyping