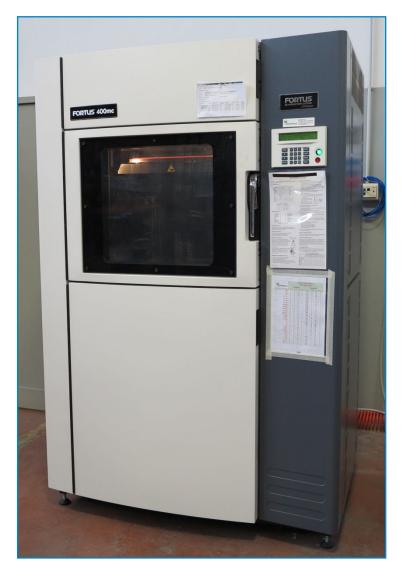

Today, the Company can rely on several automated work centres, to manufacture metal and plastic parts.

MG2 features fully automated warehouses, for the internal handling of components and materials. 3D printers are used for both production and rapid prototyping

### 3D printer for rapid prototyping and production:

- cost effettive solution to optimize prototyping phases according to LEAN production philosophy
- quick production of either trial or finished components
- reduction of development time and costs