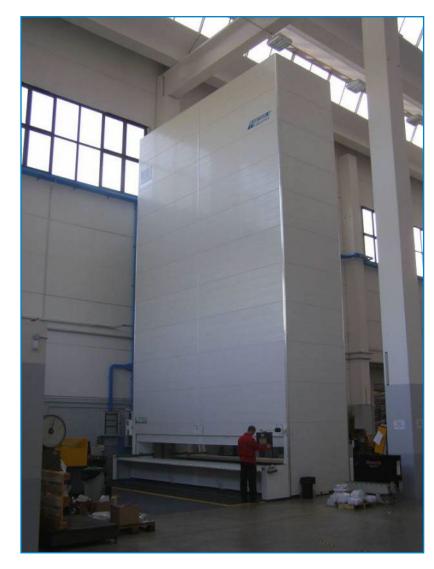

Today, the Company can rely on several automated work centres, to manufacture metal and plastic parts.

MG2 features fully automated warehouses, for the internal handling of components and materials. 3D printers are used for both production and rapid prototyping

### **Automatic warehouses**

Parts and units warehouse

Raw materials warehouse

13