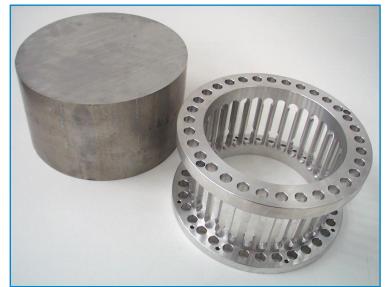

### Advanced technology

In MG2, the continuous innovation of the product is constantly supported by the technological innovation of productive, designing and managing tools.

Since the early '70s, MG2's workshop has employed numerical control processing equipment to handle the most qualifying components of its machines with the maximum precision.

Today, the Company can rely on several automated work centres, to manufacture metal and plastic parts.

MG2 features fully automated warehouses, for the internal handling of components and materials. 3D printers are used for both production and rapid prototyping