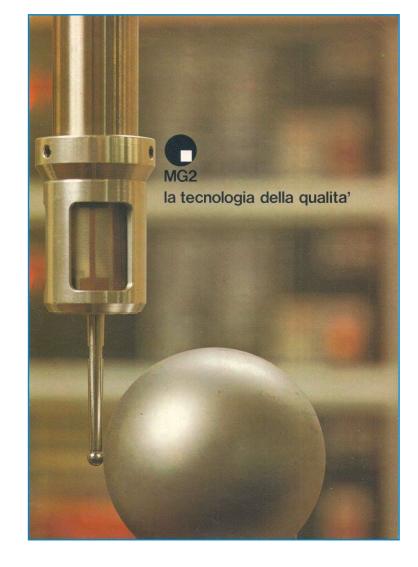

### Advanced technology

In the field of precision mechanics, a critical feature is the qualitative control of productions requiring tolerances in the order of hundredths of a millimeter. Since the end of the Seventies, MG2 has adopted a first sophisticated and innovative automatic device for tridimensional control, then the Company has kept the instruments dedicated to quality control constantly up to date.

All designing and production phases are supported by the most recent and performing software, from tridimensional CAD up to specific programming tools.

For over 35 years, MG2's machines have been equipped with PLCs and PCs to guarantee proper automation, control of productive cycle and production quality.