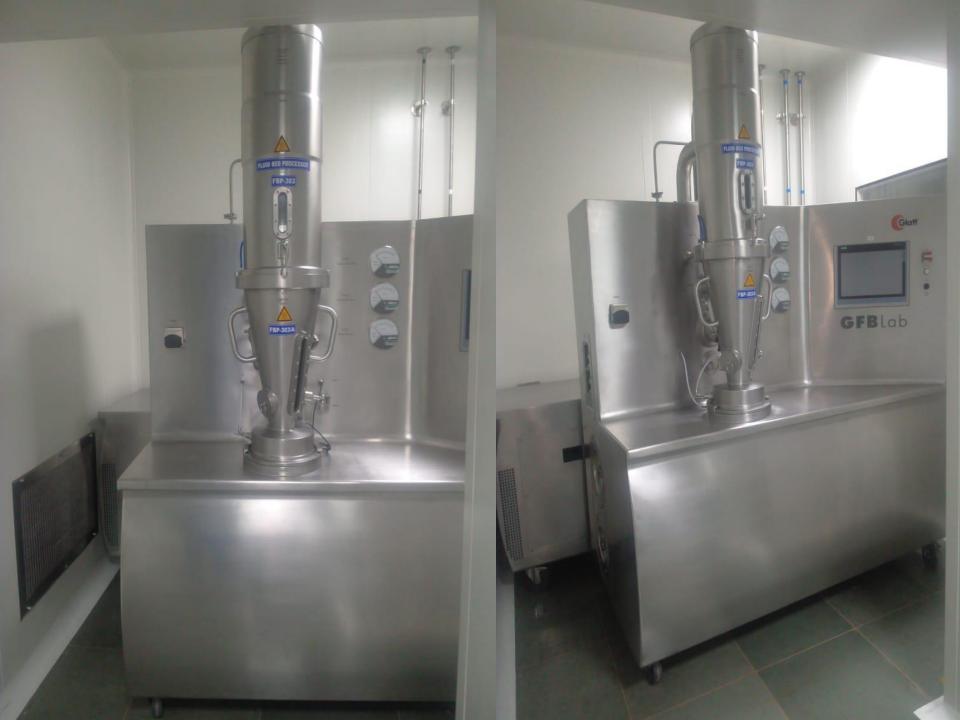

# Formulation R&D Features

- R&D plays a major role in company's strategy for creating new products and adding features to old ones.
- •We have a R&D capability of High value & niche molecules.
- •Total build up area is 3000 sq ft and further can be expanded to 6000 sq ft.
- •Dedicated 2 rooms for 6 Kg's line & 60 kg's line.
- •We have Glatt machine for regular and MUPS pellets.
- •Approvable by any health authority with featured GLP labs.
- Separate Raw material & finished storage rooms.
- Separate AHU for all individual rooms.
- Unidirectional flow maintained.

# Pelletization techniques:

- A .Drug layering on nonpareil seeds or Sugar Spheres.
- B. Extrusion/ Spheronization
- C. MUPS