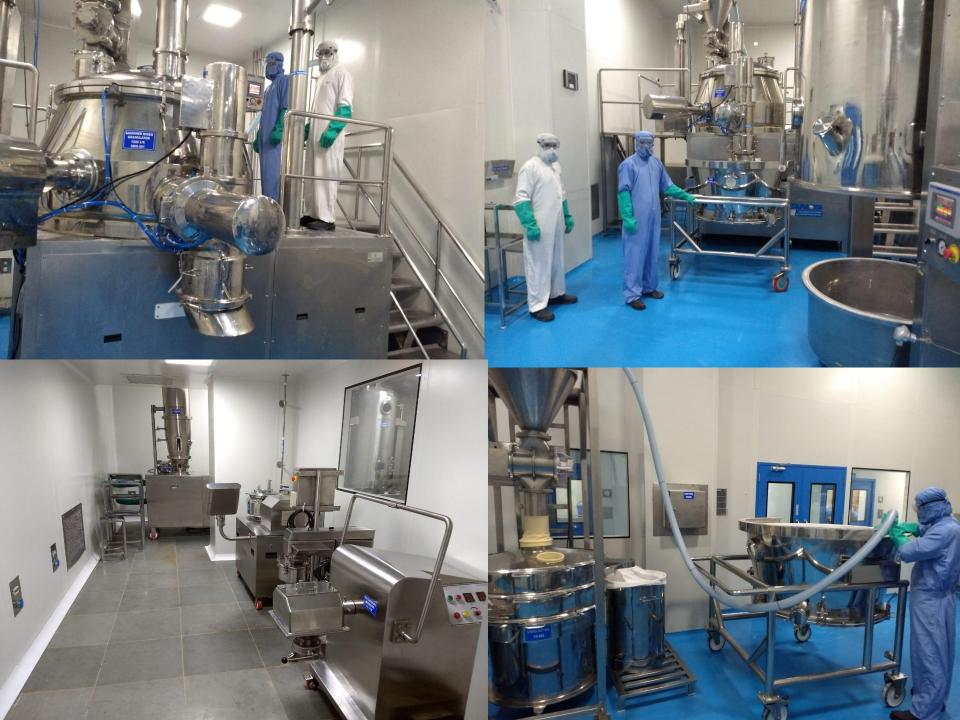

#### LIST OF EQUIPMENTS FOR PELLETS MANUFACTURING

| Sr.No                 | R&D AREA                                                          | PILOT SCALE AREA                                     | GRANULATION AREA-1                                            | GRANULATION AREA-2                                               |
|-----------------------|-------------------------------------------------------------------|------------------------------------------------------|---------------------------------------------------------------|------------------------------------------------------------------|
| 01                    | Sifter (20" size)                                                 | Sifter (20" size)                                    | Sifter (36" Size)                                             | Sifter (36" Size)                                                |
| 02                    | Fluid Bed processor 12L<br>(Glatt) Capacity: 0.45 kg<br>to 2.4 Kg | Fluid Bed Processor 60kg<br>Capacity: 18 kg to 48 kg | Fluid Bed Dryer<br>Capacity: 150 kg to 300 L<br>Make:Tapassya | Fluid Bed Equipment 1300C<br>(ACG)<br>Capacity: 120 kg to 320 kg |
| 03                    | Hot plate                                                         | Saizoner Mixer granulator (SMG) 150L                 | Saizoner Mixer granulator (SMG) 1200 L                        | Solution preparation Vessel 300L                                 |
| 04                    | Stirrer                                                           | Paste kettle 25L                                     | Paste kettle 250 L                                            | Steam jacketed vessel 300L                                       |
| 04                    |                                                                   |                                                      | Cone Mill                                                     |                                                                  |
| 05                    | Comill                                                            | Multimill                                            | Solution preparation Vessel<br>100 L                          | Conta Blender<br>1000L and 2500L                                 |
| 06                    | Octagonal Blender<br>15 L                                         | Octagonal Blender 200L                               | Delumper cum milling system                                   |                                                                  |
|                       | granulator (SMG) 25L machi                                        | Tablet compression machine [ 16 station]             | Octagonal Blender 2000 L                                      |                                                                  |
| 07                    |                                                                   |                                                      | Metal Detector (CEIA)                                         |                                                                  |
| 08                    |                                                                   | Coating Pan 12" / 24"                                | Powder Transfer System<br>1500 kg /Hr                         |                                                                  |
|                       | Extruder                                                          |                                                      |                                                               | Extruder, Spheroniser                                            |
| Proposed<br>Equipment | Spheroniser                                                       |                                                      |                                                               | Comill, Saizoner, PTS                                            |
| List                  | Tray dryer                                                        |                                                      |                                                               | Coating pan                                                      |
|                       | Proposed equipments used in both areas                            |                                                      |                                                               | Tray dryer                                                       |