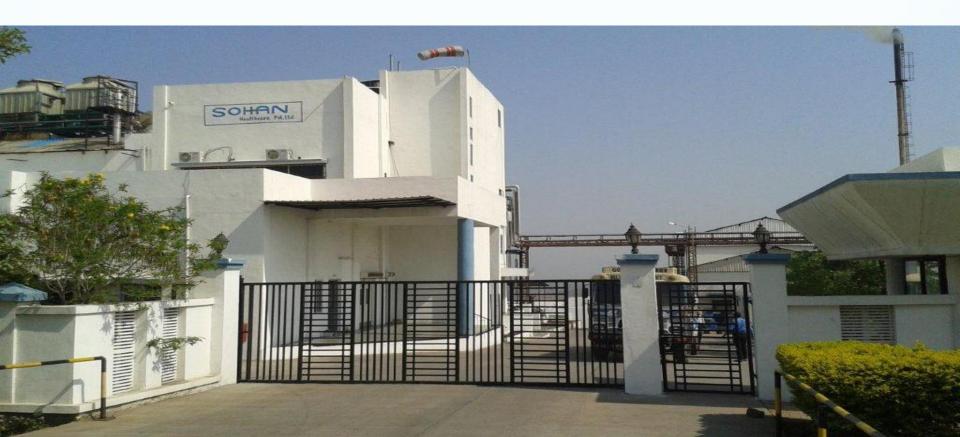

#### **About Us**

- •Sohan Healthcare is an ISO certified pharmaceutical manufacturing company with Active Pharmaceutical Ingredient (API) & Pharmaceutical formulation intermediate.
- •Founded by Mr Sohan Chakkarwar Managing Director in the year 2006 at Kurkhumbh an upcoming dynamic manufacturing suburb, which is located 70 KMS from the vibrant city of Pune in Maharashtra, India.
- Our current turn over of the company ~ 14.25 Million
   US\$

#### **Factory**

D - 30, Kurkumbh, MIDC, Taluka - Daund Pune (India) - 413802