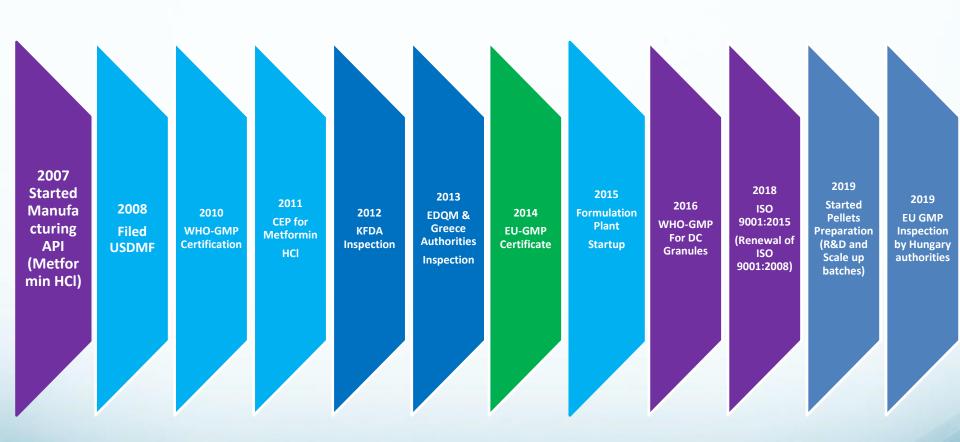

# Sohan Healthcare Pvt. Ltd. Presentation



# SCOHEALT Healthcare Pyt. Ltd



#### **VISION**

To be Global leader in Pharmaceutical manufacturing by process innovation and unparalleled efficiencies.



#### **About Us**

- •Sohan Healthcare is an ISO certified pharmaceutical manufacturing company with Active Pharmaceutical Ingredient (API) & Pharmaceutical formulation intermediate.
- •Founded by Mr Sohan Chakkarwar Managing Director in the year 2006 at Kurkhumbh an upcoming dynamic manufacturing suburb, which is located 70 KMS from the vibrant city of Pune in Maharashtra, India.
- Our current turn over of the company ~ 14.25 Million
   US\$

#### **KEY MILESTONES**



#### **Infrastructure Overview**

- •API manufacturing facility is dedicated for Metformin with total area of 95000 sq ft.
- •Currently Manufacturing Metformin HCI API with capacity of 800 MT / Month.
- •We are also coming up with multi purpose API facility of area of around 75000 sq ft. adjoining to current area.
- •API Development and Kilo Lab of 4000 Sq ft area.
- •FDF Development Lab of 3500 Sq ft and expandable to another 3000 sq ft.
- •Pharmaceutical formulation intermediate is in the area of 45000 sq ft and expandable to additional 45000 sq ft.

## PFIs (Pharmaceutical Finished Intermediates)

- Manufacture DC Granules and Pellets
- •Batch Size of 550 Kg's DC Granules & 150 400 Kg's for Pellets.
- Current capacity is of 1500 MT / Annum.
- •We have already installed equipments for