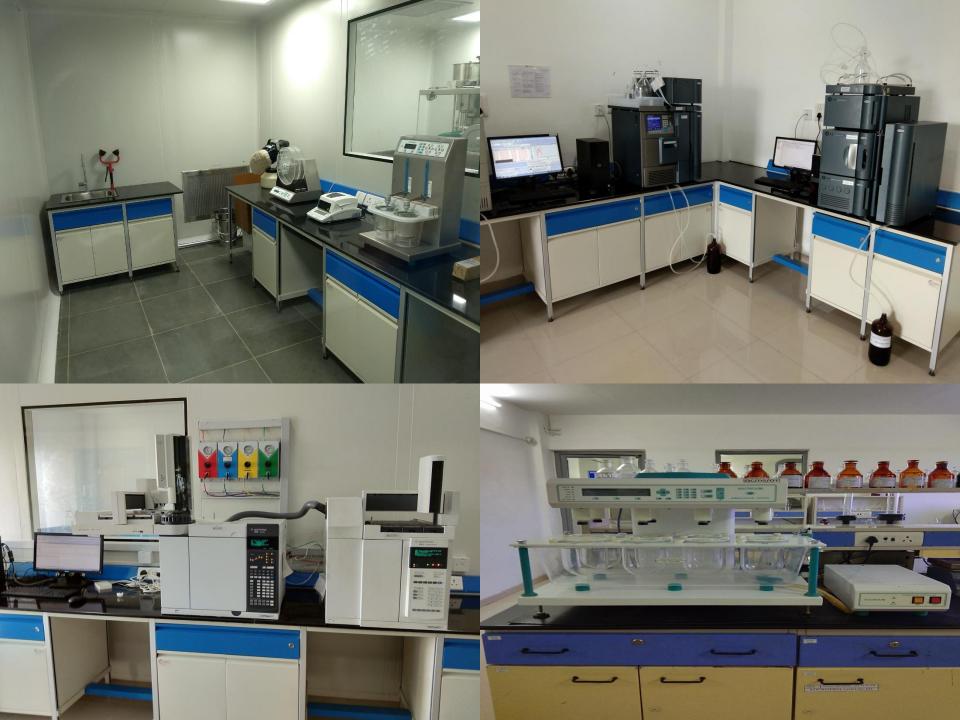

#### LIST OF EQUIPMENTS OF QUALITY CONTROL

| Instrument               | Nos. | Make                        |  |
|--------------------------|------|-----------------------------|--|
| HPLC                     | 9    | Waters                      |  |
| FT-IR spectrophotometer  | 1    | Agilent                     |  |
| UV Vis Spectrophotometer | 1    | Agilent                     |  |
| GC with Head Space       | 2    | Agilent                     |  |
| Karl Fisher Titrator     | 2    | Veego                       |  |
| Melting Point Apparatus  | 1    | Veego                       |  |
| Bulk density Apparatus   | 1    | Veego                       |  |
| Potentiometer            | 3    | Metrohm (1),Spectra Lab (2) |  |
| pH Meter                 | 1    | Lab India                   |  |
| Analytical Balance       | 5    | Sartorius (4), Sansui (1)   |  |
| Hot Air Oven             | 2    | Cintex                      |  |
| Muffle Furnace           | 1    | Cintex                      |  |
| Stability Chamber        | 7    | Cintex                      |  |
| Sieve Shaker             | 1    | Electrolab                  |  |

#### LIST OF EQUIPMENTS OF MICROBIOLOGY

| MICRO                            |      |  |  |  |
|----------------------------------|------|--|--|--|
| Microbiology Name of Instruments | Qty. |  |  |  |
| Refrigerator                     | 1    |  |  |  |
| Autoclave                        | 2    |  |  |  |
| BOD Incubator                    | 2    |  |  |  |
| Bacteriological Incubator        | 2    |  |  |  |
| Laminar Air Flow Unit            | 1    |  |  |  |
| Microscope                       | 1    |  |  |  |
| Colony Counter                   | 1    |  |  |  |