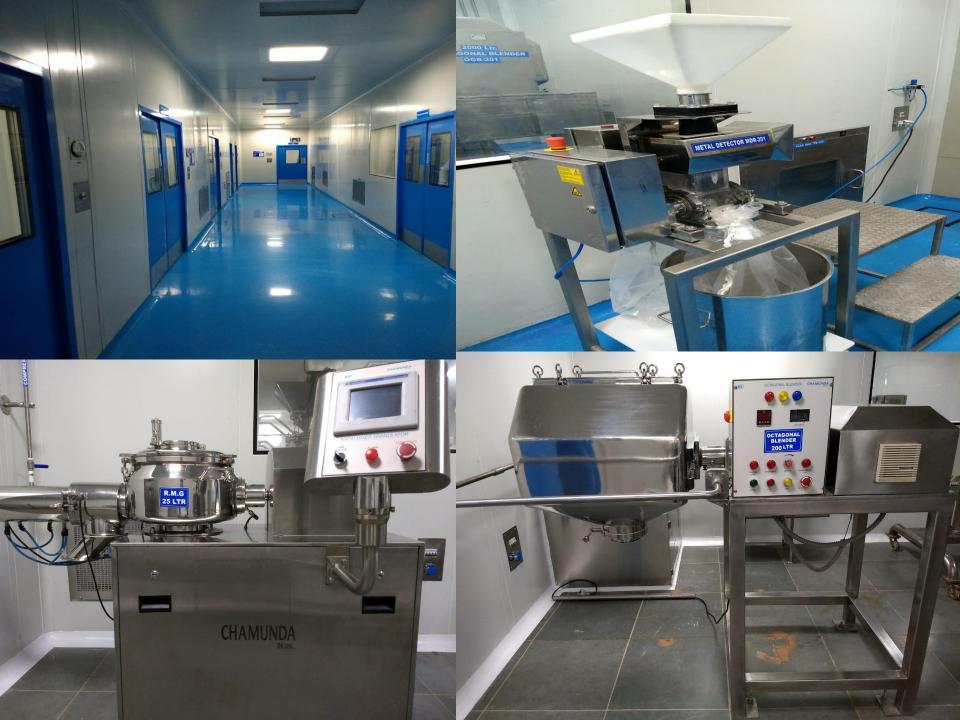

#### **Infrastructure Overview**

- •API manufacturing facility is dedicated for Metformin with total area of 95000 sq ft.
- •Currently Manufacturing Metformin HCI API with capacity of 800 MT / Month.
- •We are also coming up with multi purpose API facility of area of around 75000 sq ft. adjoining to current area.
- •API Development and Kilo Lab of 4000 Sq ft area.
- •FDF Development Lab of 3500 Sq ft and expandable to another 3000 sq ft.
- •Pharmaceutical formulation intermediate is in the area of 45000 sq ft and expandable to additional 45000 sq ft.

## PFIs (Pharmaceutical Finished Intermediates)

- Manufacture DC Granules and Pellets
- •Batch Size of 550 Kg's DC Granules & 150 400 Kg's for Pellets.
- Current capacity is of 1500 MT / Annum.
- •We have already installed equipments for additional Capacity of 1500 MT/ Annum.
- •GMP:
- -Facility is created as per c GMP guidelines which can be approved by any regulatory authorities.
- -Recently audited and approved by European Health Authority.

#### LIST OF EQUIPMENTS FOR PELLETS MANUFACTURING

| Sr.No                 | R&D AREA                                                          | PILOT SCALE AREA                                     | GRANULATION AREA-1                                            | GRANULATION AREA-2                                               |
|-----------------------|-------------------------------------------------------------------|------------------------------------------------------|---------------------------------------------------------------|------------------------------------------------------------------|
| 01                    | Sifter (20" size)                                                 | Sifter (20" size)                                    | Sifter (36" Size)                                             | Sifter (36" Size)                                                |
| 02                    | Fluid Bed processor 12L<br>(Glatt) Capacity: 0.45 kg<br>to 2.4 Kg | Fluid Bed Processor 60kg<br>Capacity: 18 kg to 48 kg | Fluid Bed Dryer<br>Capacity: 150 kg to 300 L<br>Make:Tapassya | Fluid Bed Equipment 1300C<br>(ACG)<br>Capacity: 120 kg to 320 kg |
| 03                    | Hot plate                                                         | Saizoner Mixer granulator (SMG) 150L                 | Saizoner Mixer granulator (SMG) 1200 L                        | Solution preparation Vessel 300L                                 |
| 04                    | Stirrer                                                           | Paste kettle 25L                                     | Paste kettle 250 L                                            | Steam jacketed vessel 300L                                       |
| 04                    |                                                                   |                                                      | Cone Mill                                                     |                                                                  |
| 05                    | Comill                                                            | Multimill                                            | Solution preparation Vessel<br>100 L                          | Conta Blender<br>1000L and 2500L                                 |
| 06                    | Octagonal Blender<br>15 L                                         | Octagonal Blender 200L                               | Delumper cum milling system                                   |                                                                  |
|                       | granulator (SMG) 25L machi                                        | Tablet compression machine [ 16 station]             | Octagonal Blender 2000 L                                      |                                                                  |
| 07                    |                                                                   |                                                      | Metal Detector (CEIA)                                         |                                                                  |
| 08                    |                                                                   | Coating Pan 12" / 24"                                | Powder Transfer System<br>1500 kg /Hr                         |                                                                  |
|                       | Extruder                                                          |                                                      |                                                               | Extruder, Spheroniser                                            |
| Proposed<br>Equipment | Spheroniser                                                       |                                                      |                                                               | Comill, Saizoner, PTS                                            |
| List                  | Tray dryer                                                        |                                                      |                                                               | Coating pan                                                      |
|                       | Proposed equipments used in both areas                            |                                                      |                                                               | Tray dryer                                                       |