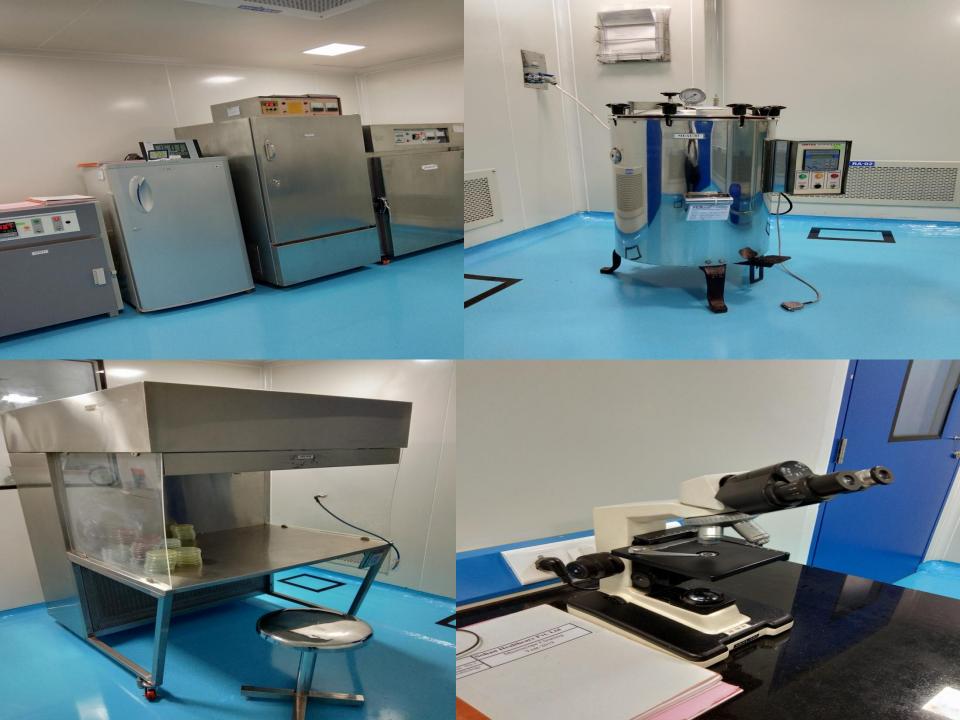

#### LIST OF EQUIPMENTS OF QUALITY CONTROL

| Instrument               | Nos. | Make                        |  |
|--------------------------|------|-----------------------------|--|
| HPLC                     | 9    | Waters                      |  |
| FT-IR spectrophotometer  | 1    | Agilent                     |  |
| UV Vis Spectrophotometer | 1    | Agilent                     |  |
| GC with Head Space       | 2    | Agilent                     |  |
| Karl Fisher Titrator     | 2    | Veego                       |  |
| Melting Point Apparatus  | 1    | Veego                       |  |
| Bulk density Apparatus   | 1    | Veego                       |  |
| Potentiometer            | 3    | Metrohm (1),Spectra Lab (2) |  |
| pH Meter                 | 1    | Lab India                   |  |
| Analytical Balance       | 5    | Sartorius (4), Sansui (1)   |  |
| Hot Air Oven             | 2    | Cintex                      |  |
| Muffle Furnace           | 1    | Cintex                      |  |
| Stability Chamber        | 7    | Cintex                      |  |
| Sieve Shaker             | 1    | Electrolab                  |  |

#### LIST OF EQUIPMENTS OF MICROBIOLOGY

| MICRO                            |      |  |  |  |
|----------------------------------|------|--|--|--|
| Microbiology Name of Instruments | Qty. |  |  |  |
| Refrigerator                     | 1    |  |  |  |
| Autoclave                        | 2    |  |  |  |
| BOD Incubator                    | 2    |  |  |  |
| Bacteriological Incubator        | 2    |  |  |  |
| Laminar Air Flow Unit            | 1    |  |  |  |
| Microscope                       | 1    |  |  |  |
| Colony Counter                   | 1    |  |  |  |