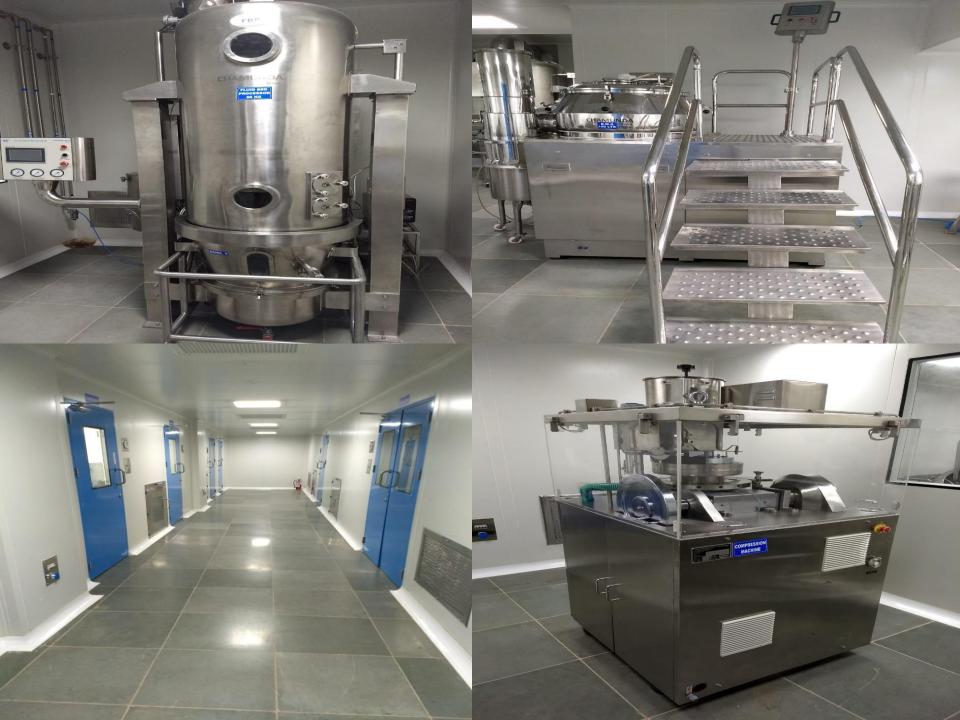

#### **Infrastructure Overview**

- •API manufacturing facility is dedicated for Metformin with total area of 95000 sq ft.
- •Currently Manufacturing Metformin HCI API with capacity of 800 MT / Month.
- •We are also coming up with multi purpose API facility of area of around 75000 sq ft. adjoining to current area.
- •API Development and Kilo Lab of 4000 Sq ft area.
- •FDF Development Lab of 3500 Sq ft and expandable to another 3000 sq ft.
- •Pharmaceutical formulation intermediate is in the area of 45000 sq ft and expandable to additional 45000 sq ft.

## PFIs (Pharmaceutical Finished Intermediates)

- Manufacture DC Granules and Pellets
- •Batch Size of 550 Kg's DC Granules & 150 400 Kg's for Pellets.
- Current capacity is of 1500 MT / Annum.
- •We have already installed equipments for additional Capacity of 1500 MT/ Annum.
- •GMP:
- -Facility is created as per c GMP guidelines which can be approved by any regulatory authorities.
- -Recently audited and approved by European Health Authority.

#### LIST OF EQUIPMENTS FOR PELLETS MANUFACTURING

| Sr.No                 | R&D AREA                                                          | PILOT SCALE AREA                                     | GRANULATION AREA-1                                            | GRANULATION AREA-2                                               |
|-----------------------|-------------------------------------------------------------------|------------------------------------------------------|---------------------------------------------------------------|------------------------------------------------------------------|
| 01                    | Sifter (20" size)                                                 | Sifter (20" size)                                    | Sifter (36" Size)                                             | Sifter (36" Size)                                                |
| 02                    | Fluid Bed processor 12L<br>(Glatt) Capacity: 0.45 kg<br>to 2.4 Kg | Fluid Bed Processor 60kg<br>Capacity: 18 kg to 48 kg | Fluid Bed Dryer<br>Capacity: 150 kg to 300 L<br>Make:Tapassya | Fluid Bed Equipment 1300C<br>(ACG)<br>Capacity: 120 kg to 320 kg |
| 03                    | Hot plate                                                         | Saizoner Mixer granulator (SMG) 150L                 | Saizoner Mixer granulator (SMG) 1200 L                        | Solution preparation Vessel 300L                                 |
| 04                    | Stirrer                                                           | Paste kettle 25L                                     | Paste kettle 250 L                                            | Steam jacketed vessel 300L                                       |
| 04                    |                                                                   |                                                      | Cone Mill                                                     |                                                                  |
| 05                    | Comill                                                            | Multimill                                            | Solution preparation Vessel<br>100 L                          | Conta Blender<br>1000L and 2500L                                 |
| 06                    | Octagonal Blender<br>15 L                                         | Octagonal Blender 200L                               | Delumper cum milling system                                   |                                                                  |
|                       | granulator (SMG) 25L machi                                        | Tablet compression machine [ 16 station]             | Octagonal Blender 2000 L                                      |                                                                  |
| 07                    |                                                                   |                                                      | Metal Detector (CEIA)                                         |                                                                  |
| 08                    |                                                                   | Coating Pan 12" / 24"                                | Powder Transfer System<br>1500 kg /Hr                         |                                                                  |
|                       | Extruder                                                          |                                                      |                                                               | Extruder, Spheroniser                                            |
| Proposed<br>Equipment | Spheroniser                                                       |                                                      |                                                               | Comill, Saizoner, PTS                                            |
| List                  | Tray dryer                                                        |                                                      |                                                               | Coating pan                                                      |
|                       | Proposed equipments used in both areas                            |                                                      |                                                               | Tray dryer                                                       |